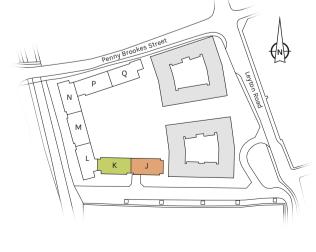

ance spaces or furniture. Furniture not to scale and all positions are indicative.

BEDROOM 2

BEDROOM 3

TOTAL AREA

TERRACE AREA

# APARTMENT JO.2 (Dual Level Villa)

| LIVING        | 5.86M X 3.62M | 19'3" X 11'11" |
|---------------|---------------|----------------|
| TOTAL AREA    | 106.3 SQ M    | 1,144 SQ FT    |
| TERRACE UPPER | 40.8 SQ M     | 439 SQ FT      |

# APARTMENT J1.2 (Dual Level Villa)

| KITCHEN/LIVING/DINING | 7.92M X 4.96M | 26'0" X 16'3" |
|-----------------------|---------------|---------------|
| TERRACE AREA          | 65.0 SQ M     | 701 SQ FT     |

# APARTMENT J1.3 (Dual Level Villa)

| KITCHEN/LIVING/DINING | 7.73M X 4.96M | 25'4" X 16'3" |
|-----------------------|---------------|---------------|
| TERRACE AREA          | 64.8 SQ M     | 697 SQ FT     |





PLOT LOCATION

Langham House Braithwaite House

Shared Ownership







# APARTMENT K1.2 (Dual Level Villa)

| BEDROOM 1  | 5.31M X 2.75M | 17'5" X 9'0" |
|------------|---------------|--------------|
| BEDROOM 2  | 4.19M X 2.95M | 13'9" X 9'8" |
| BEDROOM 3  | 4.19M X 2.00M | 13'9" X 6'7' |
| TOTAL AREA | 108.7 SQ M    | 1,170 SQ FT  |

# APARTMENT K1.3 (Dual Level Villa)

| TOTAL AREA | 108.9 SQ M    | 1,172 SQ FT  |
|------------|---------------|--------------|
| BEDROOM 3  | 4.19M X 2.00M | 13'9" X 6'7" |
| BEDROOM 2  | 4.19M X 2.97M | 13'9" X 9'9" |
| BEDROOM 1  | 5.31M X 2.75M | 17'5" X 9'0" |
|            |               |              |

# APARTMENT K2.1

| KITCHEN/LIVING/DINING | 10.11M X 3.86M | 33'2" X 12'8" |
|-----------------------|----------------|---------------|
| BEDROO