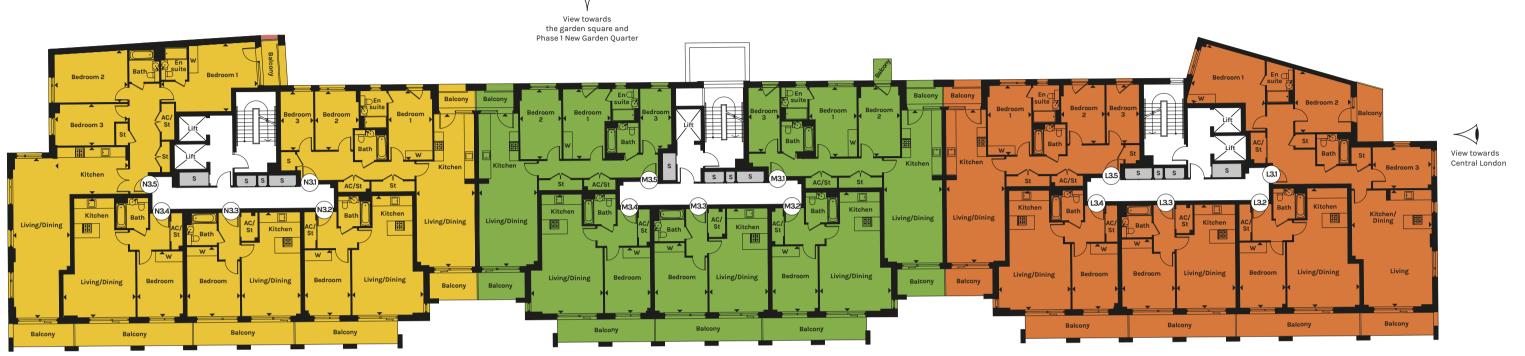

X 2.75M | 12'9" X 9'0"       |
| BEDROOM 3             | 3.89M X 2.75M | 12'9" X 9'0"       |
| TOTAL AREA            | 115.6 SQ M    | <b>1,244 SQ FT</b> |

# APARTMENT L2.2

| KITCHEN/LIVING/DINING | 6.86M X 3.90M | 22'6" X 12'10" |
|-----------------------|---------------|----------------|
| BEDROOM               | 4.61M X 3.51M | 15'1" X 11'6"  |
| TOTAL AREA            | 51.5 SQ M     | 554 SQ FT      |

# **APARTMENT L2.3**

| KITCHEN/LIVING/DINING | 10.11M X 3.86M | 33'2" X 12'  |
|-----------------------|----------------|--------------|
| BEDROOM 1             | 4.59M X 2.91M  | 15'1" X 9'7" |
| BEDROOM 2             | 3.89M X 2.90M  | 12'9" X 9'6  |
| BEDROOM 3             | 3.89M X 2.17M  | 12'9" X 7'1" |
| TOTAL AREA            | 95.4 SQ M      | 1,026 SQ F   |



















View towards Westfield and Stratford East

| AP/ | \RT | MEI | T | N3. |
|-----|-----|-----|---|-----|

| KITCHEN/LIVING/DINING<br>BEDROOM 1<br>BEDROOM 2<br>BEDROOM 3<br>TOTAL AREA | 10.11M X 3.86M<br>4.59 M X 2.91M<br>3.89M X 2.89M<br>3.89M X 2.16M<br><b>96.3 SQ M</b> | 33'2" X 12'8"<br>15'1" X 9'7"<br>12'9" X 9'6"<br>12'9" X 7'1"<br>1,037 SQ FT |
|----------------------------------------------------------------------------|----------------------------------------------------------------------------------------|------------------------------------------------------------------------------|
| APARTMENT N3.2                                                             |                                                                                        |