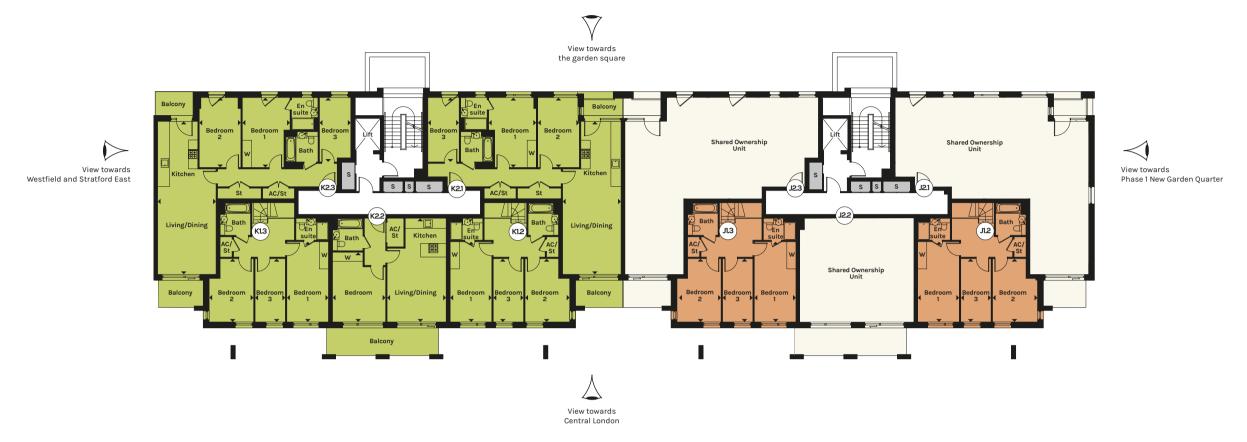

# APARTMENT K2.1

| KITCHEN/LIVING/DINING | 10.11M X 3.86M | 33'2" X 12'8" |
|-----------------------|----------------|---------------|
| BEDROOM 1             | 4.62M X 3.15M  | 15'2" X 10'4" |
| BEDROOM 2             | 4.62M X 2.75M  | 15'2" X 9'0"  |
| BEDROOM 3             | 4.26M X 2.07M  | 14'0" X 6'9"  |
| TOTAL AREA            | 96.2 SQ M      | 1,035 SQ FT   |

# **APARTMENT K2.2**

| TOTAL AREA            | 51.6 SQ M     | 555 SQ FT       |
|-----------------------|---------------|-----------------|
| BEDROOM               | 4.61M X 3.51M | 15'2" X 10'4"   |
| KITCHEN/LIVING/DINING | 9.10M X 3.90M | 29'10" X 12'10" |

# **APARTMENT K2.3**

| TOTAL AREA            | 95.4 SQ M      | 1,026 SQ FT   |
|-----------------------|----------------|---------------|
| BEDROOM 3             | 4.26M X 2.07M  | 14'0" X 6'9"  |
| BEDROOM 2             | 4.62M X 2.75M  | 15'2" X 9'0"  |
| BEDROOM 1             | 4.62M X 3.15M  | 15'2" X 10'4" |
| KITCHEN/LIVING/DINING | 10.11M X 3.86M | 33'2" X 12'8" |
|                       |                |               |