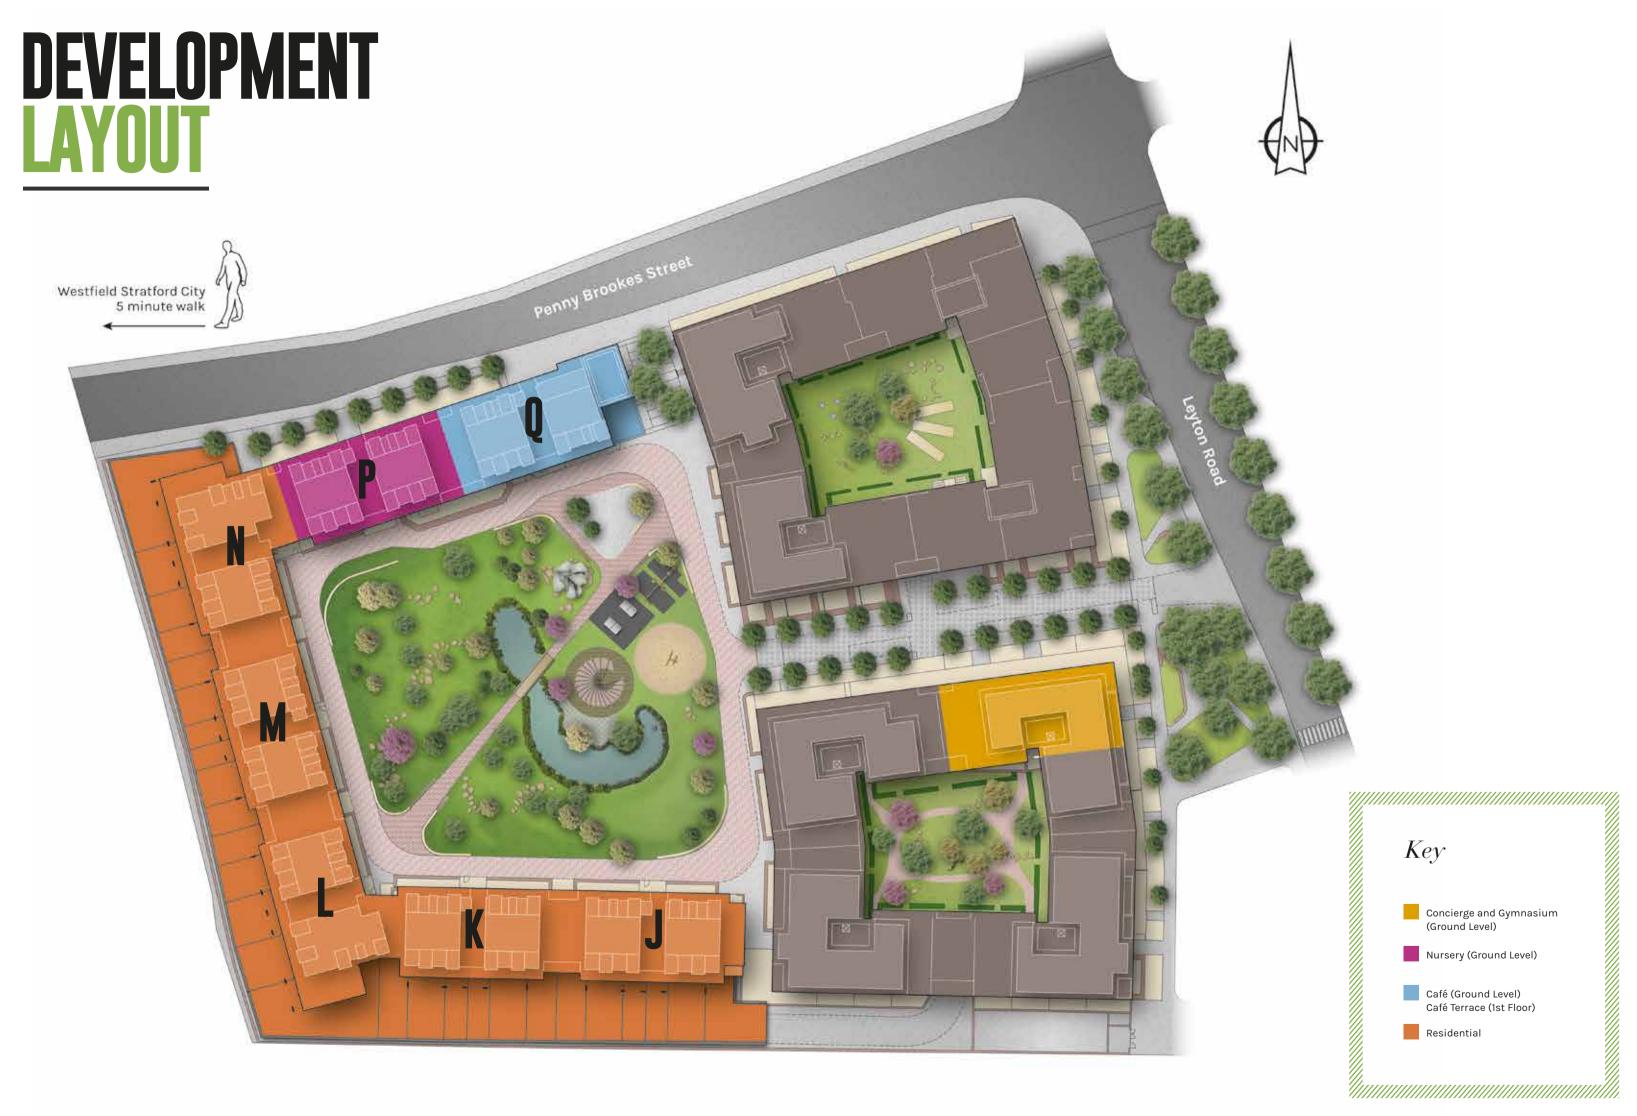

# A contemporary interpretation of the classic London Square.

Creating a beautiful living space on the fringe of London's largest urban park.

A brand new collection of 1, 2 & 3 bedroom apartments, villas and sky villas set around a beautifully landscaped 2 acre garden square, next to the Queen Elizabeth Olympic Park and the thriving commercial and retail heart of Westfield in fashionable Stratford.







# CONCIERGE

A 24 hour concierge service means you'll always be welcomed home and you'll know that security is taken care of.



Keep fit and healthy in New Garden Quarter's fully equipped residents' gymnasium, stocked with first class exercise equipment.











# PLOT LOCATION



# **APARTMENT PO.1**

9.33M X 5.44M 30'7" X 17'10" KITCHEN/LIVING/DINING BEDROOM 1 5.74M X 3.54M 18'10" X 11'7" BEDROOM 2 5.18M X 2.95M 17'0" X 9'8" TOTAL AREA 92.9 SQ M 1,000 SQ FT TERRACE AREA 18.9 SQ M 203 SQ FT









the garden square

# **APARTMENT P1.1**

| 10'4"<br>9'0"<br>6'9"<br>6 <b>Q FT</b> |
|----------------------------------------|
| Q FT                                   |
|                                        |

# **APARTMENT P1.2**

| TOTAL AREA            | 54.1 SQ M     | 582 SQ FT      |
|-----------------------|---------------|----------------|
| BEDROOM               | 4.48M X 3.03M | 14'8" X 9'11"  |
| KITCHEN/LIVING/DINING | 7.89M X 4.02M | 25'11" X 13'2" |
|                       |               |                |

# **APARTMENT P1.