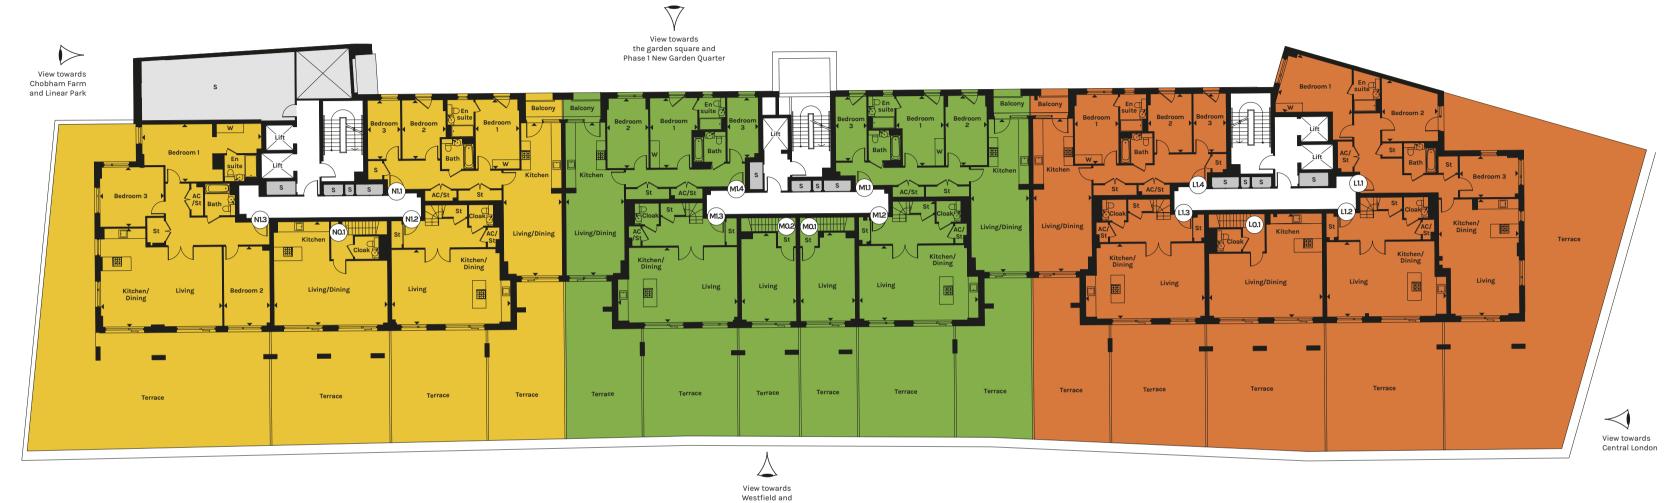

# APARTMENT NO.1 (Dual Level Villa)

| TOTAL AREA<br>TERRACE UPPER | 131.8 SQ M<br>58.2 SQ M | 1,419 SQ FT<br>626 SQ FT |
|-----------------------------|-------------------------|--------------------------|
| APARTMENT N1.1              |                         |                          |
| KITCHEN/LIVING/DINING       | 10.11M X 3.86M          | 33'2" X 12'8"            |
| BEDROOM 1                   | 4.59M X 2.91M           | 15'1" X 9'7"             |
| BEDROOM 2                   | 3.89M X 2.90M           | 12'9" X 9'6"             |
| BEDROOM 3                   | 3.89M X 2.17M           | 12'9" X 9'7"             |
| TOTAL AREA                  | 96.0 SQ M               | 1,033 SQ FT              |
| TERRACE AREA                | 46 5 SO M               | 501 SO FT                |

KITCHEN/LIVING/DINING 7.51M X 6.86M 24'8" X 22'6"

# APARTMENT N1.2 (Dual Level Villa)

| KITCHEN/LIVING/DINING | 7.89M X 4.96M | 25'11" X 16'3" |
|-----------------------|---------------|----------------|
| TERRACE AREA          | 46.3 SQ M     | 498 SQ FT      |

# **APARTMENT N1.3**

| KITCHEN/LIVING/DINING | 8.04M X 6.52M | 21'5" X 17'3"  |
|-----------------------|---------------|----------------|
| BEDROOM 1             | 7.91M X 3.82M | 25'11" X 12'6" |
| BEDROOM 2             | 5.26M X 3.05M | 17'3" X 10'0"  |
| BEDROOM 3             | 4.23M X 3.95M | 13'11" X 13'0" |
| TOTAL AREA            | 132.7 SQ M    | 1,428 SQ FT    |
| TERRACE AREA          | 170 SQ M      | 1829 SQ FT     |
|                       |               |                |

# APARTMENT MO.1 (Dual Level Villa)

| LIVING         | 5.86M X 3.62M | 19'3" X 11'11" |
|----------------|---------------|----------------|
| TOTAL AREA     | 104.6 SQ M    | 1,126 SQ FT    |
| TEDDACE LIDDED | 26.9 SO M     | 290 SO ET      |

# APARTMENT MO.2 (Dual Level Villa)

| LIVING         | 5.86M X 3.62M | 19'3" X 11'11" |
|----------------|---------------|----------------|
| TOTAL AREA     | 106.4 SQ M    | 1,145 SQ FT    |
| TERRACE UPPER  | 28.3 SQ M     | 305 SQ FT      |
|                |               |                |
| APARTMENT M1.1 |               |                |

| KITCHEN/LIVING/DINING | 10.11M X 3.86M | 33'2" X 12'8' |
|-----------------------|----------------|---------------|
| BEDROOM 1             | 4.62M X 3.15M  | 15'2" X 10'4" |
| BEDROOM 2             | 4.62M X 2.75M  | 15'2" X 9'0"  |
| BEDROOM 3             | 4.26M X 2.07M  | 14'0" X 6'9"  |
| TOTAL AREA            | 96.2 SQ M      | 1,035 SQ FT   |
| TERRACE AREA          | 46.9 SO M      | 505 SO FT     |

# APARTMENT M1.2 (Dual Level Villa)

| TERRACE AREA          | 46.1 SQ M     | 496 SQ FT      |
|-----------------------|---------------|----------------|
| KITCHEN/LIVING/DINING | 7.89M X 4.96M | 25'11" X 16'3" |

# APARTMENT M1.3 (Dual Level Villa)

| KITCHEN/LIVING/DINING | 7.89M X 4.96M | 25'11" X 16'3" |
|-----------------------|---------------|----------------|
| TERRACE AREA          | 44.3 SO M     | 476 SO FT      |

# **APARTMENT M1.4**

| BEDROOM 2 4.62M X 2.75                                |                                       |
|-------------------------------------------------------|---------------------------------------|
| BEDROOM 3 4.26M X 2.07<br><b>TOTAL AREA</b> 95.3 SQ M | 'M 14'0" X 6'9"<br><b>1,025 SQ FT</b> |
| TERRACE AREA 45.6 SQ M                                | 487 SQ FT                             |

### Arrows denote where measurements have been taken from.

We operate a policy of continuous improvement and individual features such as kitchen and bathroom layouts, doors, windows and elevational treatments may vary from time to time. Consequently these particulars should be treated as general guidance only and do not constitute a contract, part of a contract or a warranty. External finishes, landscaping and configuration may vary. Please refer to Sales Advisor for further details. All dimensions are approximate and should not be used for carpet sizes, appliance spaces or furniture. Furniture not to scale and all positions are indicative.

# APARTMENT LO.1 (Dual Level Villa)

| KITCHEN/LIVING/DINING | 7.51M X 6.86M | 24'8" X 22'6" |
|-----------------------|---------------|---------------|
| TOTAL AREA            | 131.6 SQ M    | 1,417 SQ FT   |
| TERRACE UPPER         | 65.9 SQ M     | 709 SQ FT     |

# **APARTMENT L1.1**

| KITCHEN/LIVING/DINING | 7.71M X 5.31M | 25'4" X 17'5" |
|-----------------------|---------------|---------------|
| BEDROOM 1             | 5.02M X 4.03M | 16'6" X 13'3" |
| BEDROOM 2             | 4.08M X 3.71M | 13'5" X 12'2" |
| BEDROOM 3             | 3.89M X 2.75M | 12'9" X 9'0"  |
| TOTAL AREA            | 115.1 SQ M    | 1,238 SQ FT   |
| TERRACE AREA          | 173 SQ M      | 1,862 SQ FT   |

# APARTMENT L1.2 (Dual Level Villa)

| KITCHEN/LIVING/DINING | 7.89M X 4.96M | 25'11" X 16'3" |
|-----------------------|---------------|----------------|
| TERRACE AREA          | 65.3 SQ M     | 702 SQ FT      |

# APARTMENT L1.3 (Dual Level Villa)

| KITCHEN/LIVING/DINING | 7.90M X 4.96M | 25'11" X 16'3 |
|-----------------------|---------------|---------------|
| TERRACE AREA          | 49.5 SQ M     | 532 SQ FT     |

# **APARTMENT L1.4**

| TERRACE AREA          | 47.7 SQ M      | 513 SQ M      |
|-----------------------|----------------|---------------|
| TOTAL AREA            | 96.3 SQ M      | 1,036 SQ FT   |
| BEDROOM 3             | 3.89M X 2.17M  | 12'9" X 7'1"  |
| BEDROOM 2             | 3.89M X 2.90M  | 12'9" X 9'6"  |
| BEDROOM 1             | 4.59M X 2.91M  | 15'1" X 9'7"  |
| KITCHEN/LIVING/DINING | 10.11M X 3.86M | 33'2" X 12'8' |