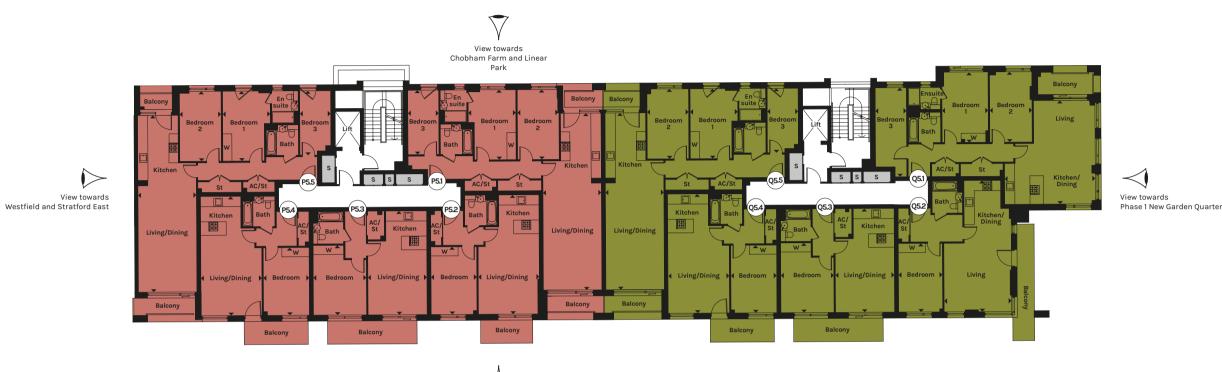

**APARTMENT P5.1** 

| KITCHEN/LIVING/DINING | 11.69M X 3.86M | 38'4" X 12'8" |
|-----------------------|----------------|---------------|
| BEDROOM 1             | 4.63M X 3.15M  | 15'2" X 10'4" |
| BEDROOM 2             | 4.63M X 2.75M  | 15'2" X 9'0"  |
| BEDROOM 3             | 4.26M X 2.05M  | 14'0" X 6'9"  |
| TOTAL AREA            | 102.4 SO M     | 1.102 SO FT   |

# **APARTMENT P5.2**

| KITCHEN/LIVING/DINING | 7.89M X 4.03M | 25'11" X 13'3" |
|-----------------------|---------------|----------------|
| BEDROOM               | 4.48M X 3.03M | 14'8" X 9'11"  |
| TOTAL AREA            | 54.2 SQ M     | 583 SQ FT      |

# **APARTMENT P5.3**

| TOTAL AREA            | 51.5 SQ M     | 554 SQ FT      |
|-----------------------|---------------|----------------|
| BEDROOM               | 4.61M X 3.51M | 15'2" X 11'6"  |
| KITCHEN/LIVING/DINING | 6.86M X 3.90M | 22'6" X 12'10" |

# **APARTMENT P5.4**

| TOTAL AREA            | 54.2 SQ M     | 583 SQ FT      |
|-----------------------|---------------|----------------|
| BEDROOM               | 4.48M X 3.03M | 14'8" X 9'11"  |
| KITCHEN/LIVING/DINING | 7.89M X 4.03M | 25'11" X 13'3' |

# **APARTMENT P5.5**

| KITCHEN/LIVING/DINING | 11.69M X 3.86M | 38'4" X 12'8" |
|-----------------------|----------------|---------------|
| BEDROOM 1             | 4.63M X 3.15M  | 15'2" X 10'4" |
| BEDROOM 2             | 4.63M X 2.75M  | 15'2" X 9'0"  |
| BEDROOM 3             | 4.26M X 2.05M  | 14'0" X 6'9"  |
| TOTAL AREA            | 101.6 SQ M     | 1,094 SQ FT   |