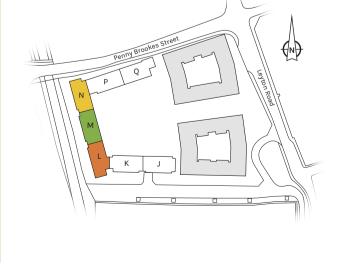

# PLOT LOCATION

Waterman House

S denotes Services. B/S denotes Bin Store. C/S denotes Cycle Store.