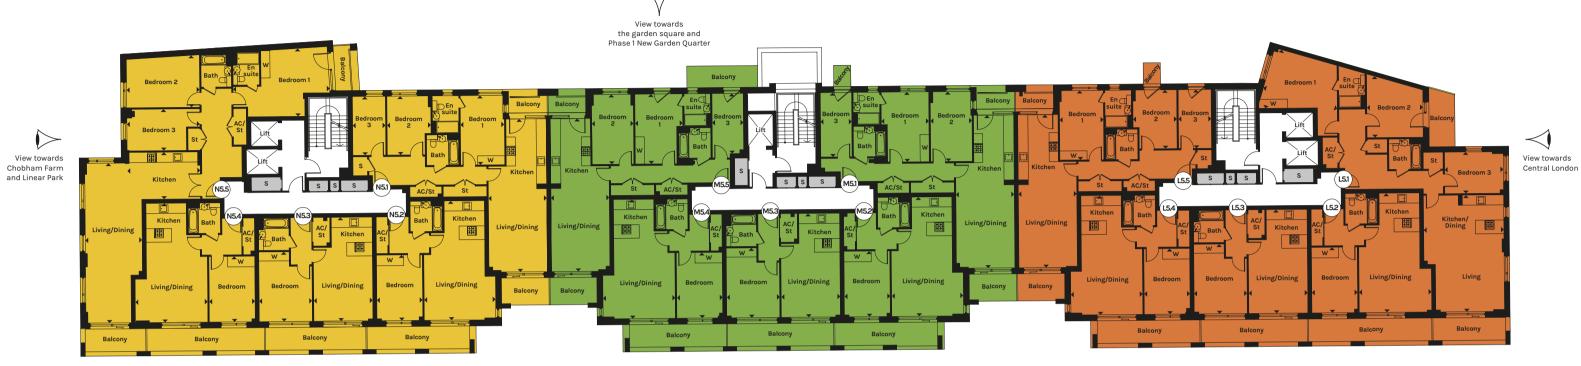

# **APARTMENT N5.1**

| KITCHEN/LIVING/DINING | 10.11M X 3.86M | 33'2" X 12'8" |
|-----------------------|----------------|---------------|
| BEDROOM 1             | 4.59M X 2.91M  | 15'1" X 9'7"  |
| BEDROOM 2             | 3.89M X 2.89M  | 12'9" X '9'6" |
| BEDROOM 3             | 3.89M X 2.16M  | 12'9" X 7'1"  |
| TOTAL AREA            | 96.3 SQ M      | 1,037 SQ FT   |

# **APARTMENT N5.2**

| KITCHEN/LIVING/DINING | 7.89M X 4.65M | 25'11" X 15'3" |
|-----------------------|---------------|----------------|
| BEDROOM               | 4.34M X 3.03M | 14'3" X 9'11"  |
| TOTAL AREA            | 55.8 SQ M     | 601 SQ FT      |

# **APARTMENT N5.3**

| TOTAL AREA            | 51.5 SQ M     | 554 SQ FT      |
|-----------------------|---------------|----------------|
| BEDROOM               | 4.61M X 3.51M | 15'2" X 11'6"  |
| KITCHEN/LIVING/DINING | 6.86M X 3.90M | 22'6" X 12'10" |

# **APARTMENT N5.4**

| TOTAL AREA            | 55.9 SQ M     | 601 SQ FT      |
|-----------------------|---------------|----------------|
| BEDROOM               | 4.34M X 3.03M | 14'3" X 9'11"  |
| KITCHEN/LIVING/DINING | 7.89M X 4.65M | 25'11" X 15'3" |
|                       |               |                |

# **APARTMENT N5.5**

| KITCHEN       | 4.83M X 3.11M  | 15'10" X 10'2" |
|---------------|----------------|----------------|
| LIVING/DINING | 10.56M X 3.76M | 34'8" X 12'2"  |
| BEDROOM 1     | 6.37M X 4.46M  | 20'11" X 14'8" |
| BEDROOM 2     | 4.83M X 3.44M  | 15'10" X 11'3" |
| BEDROOM 3     | 4.83M X 2.75M  | 15'10" X 9'0"  |
| TOTAL AREA    | 127.9 SQ M     | 1,376 SQ FT    |

# APARTMENT M5.1

| BEDROOM 3 TOTAL AREA  | 4.26M X 2.07M<br>96.2 SO M | 13'12" X 6'9"<br>1.035 SO FT |
|-----------------------|----------------------------|------------------------------|
| BEDROOM 2             | 4.62M X 2.75M              | 15'2" X 9'0"                 |
| BEDROOM 1             | 4.62M X 3.15M              | 15'2" X 10'4"                |
| KITCHEN/LIVING/DINING | 10.11M X 3.86M             | 33'2" X 12'8"                |

# **APARTMENT M5.2**

| TOTAL AREA            | 55.8 SQ M     | 601 SQ FT     |
|-----------------------|---------------|---------------|
| BEDROOM               | 4.34M X 3.03M | 14'3" X 9'11" |
| KITCHEN/LIVING/DINING | 7.85M X 4.65M | 25'9" X 15'3" |

# **APARTMENT M5.3**

| TOTAL AREA            | 51.5 SQ M     | 554 SQ FT      |
|-----------------------|---------------|----------------|
| BEDROOM               | 4.61M X 3.51M | 15'1" X 11'6"  |
| KITCHEN/LIVING/DINING | 6.86M X 3.90M | 22'6" X 12'10" |

# **APARTMENT M5.4**

| TOTAL AREA            | 55.8 SQ M     | 601 SQ FT      |
|-----------------------|---------------|----------------|
| BEDROOM               | 4.34M X 3.03M | 14'3" X 9'11"  |
| KITCHEN/LIVING/DINING | 7.89M X 4.65M | 25'11" X 15'3" |

# **APARTMENT M5.5**

| KITCHEN/LIVING/DINING | 10.11M X 3.86M | 33'2" X 12'8" |
|-----------------------|----------------|---------------|
| BEDROOM 1             | 4.62M X 3.15M  | 15'2" X 10'4" |
| BEDROOM 2             | 4.62M X 2.75M  | 15'2" X 9'0"  |
| BEDROOM 3             | 4.26M X 2.07M  | 13'12" X 6'9" |
| TOTAL AREA            | 95.3 SQ M      | 1,025 SQ FT   |

# APARTMENT L5.1

| KITCHEN/LIVING/DINING | 7.71M X 5.31M | 25'4" X 17'5" |
|-----------------------|---------------|---------------|
| BEDROOM 1             | 5.02M X 4.03M | 16'6" X 13'3" |
| BEDROOM 2             | 4.08M X 3.71M | 13'5" X 12'2" |
| BEDROOM 3             | 3.89M X 2.75M | 12'9" X 9'0"  |
| TOTAL AREA            | 115.1 SQ M    | 1,238 SQ FT   |

# **APARTMENT L5.2**

| KITCHEN/LIVING/DINING | 7.89M X 4.65M | 25'11" X 15'3" |
|-----------------------|---------------|----------------|
| BEDROOM               | 4.34M X 3.03M | 14'3" X 9'11"  |
| TOTAL AREA            | 55.8 SQ M     | 601 SQ FT      |

# **APARTMENT L5.3**

| KITCHEN/LIVING/DINING | 6.86M X 3.90M | 22'6" X 12'10" |
|-----------------------|---------------|----------------|
| BEDROOM               | 4.61M X 3.51M | 15'1" X 11'6"  |
| TOTAL AREA            | 51.5 SQ M     | 554 SQ FT      |

# **APARTMENT L5.4**

|  | TOTAL AREA | 4.34M X 3.03M<br>55.8 SQ M | 14'3" X 9'11"<br><b>601 SQ FT</b> |
|--|------------|----------------------------|-----------------------------------|
|  |            |                            | 25'11" X 15'3"                    |

# **APARTMENT L5.5**

| BEDROOM 1 4.59M<br>BEDROOM 2 3.89M | 1 X 3.86M 33'2" X 12'8"<br>1 X 2.91M 15'1" X 9'7"<br>1 X 2.90M 12'9" X 9'6"<br>1 X 2.17M 12'9" X 7'1"<br>SO M 1,037 SO FT |
|------------------------------------|---------------------------------------------------------------------------------------------------------------------------|
|------------------------------------|---------------------------------------------------------------------------------------------------------------------------|