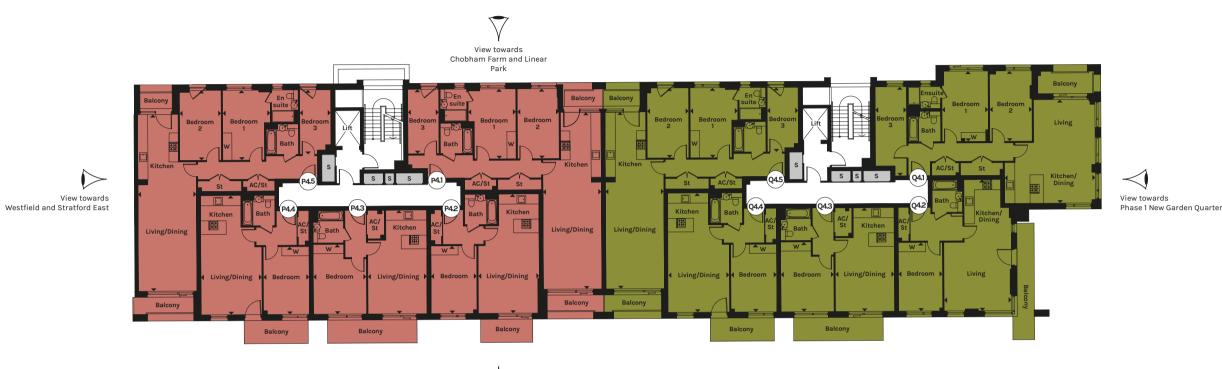

# **APARTMENT P1.1**

| 10'4"<br>9'0"<br>6'9"<br>6 <b>Q FT</b> |
|----------------------------------------|
| Q FT                                   |
|                                        |

# **APARTMENT P1.2**

| TOTAL AREA            | 54.1 SQ M     | 582 SQ FT      |
|-----------------------|---------------|----------------|
| BEDROOM               | 4.48M X 3.03M | 14'8" X 9'11"  |
| KITCHEN/LIVING/DINING | 7.89M X 4.02M | 25'11" X 13'2" |
|                       |               |                |

# **APARTMENT P1.3**

| TOTAL AREA            | 51.5 SQ M     | 554 SQ FT     |
|-----------------------|---------------|---------------|
| BEDROOM               | 4.61M X 3.51M | 15'1" X 11'6" |
| KITCHEN/LIVING/DINING | 6.86M X 3.90M | 22'6" X 12'10 |

# APARTMENT P1.4

| <br>BEDROOM | 4.48M X 3.03M    | 14'8" X 9'11"    |
|-------------|------------------|------------------|
| TOTAL AREA  | <b>54.1 SQ M</b> | <b>582 SQ FT</b> |
| IOIAL AREA  | 54.1 SQ M        |                  |

# APARTMENT P1.5

| KITCHEN/LIVING/DINING | 11.69M X 3.86M | 38'4" X 12'8" |
|-----------------------|----------------|---------------|
| BEDROOM 1             | 4.63M X 3.15M  | 15'2" X 10'4" |
| BEDROOM 2             | 4.63M X 2.75M  | 15'2" X 9'0"  |
| BEDROOM 3             | 4.26M X 2.05M  | 14'0" X 6'9"  |
| TOTAL AREA            | 101.6 SQ M     | 1,093 SQ FT   |
| TERRACE AREA          | 30.5 SQ M      | 328 SQ FT     |
|                       |                |               |