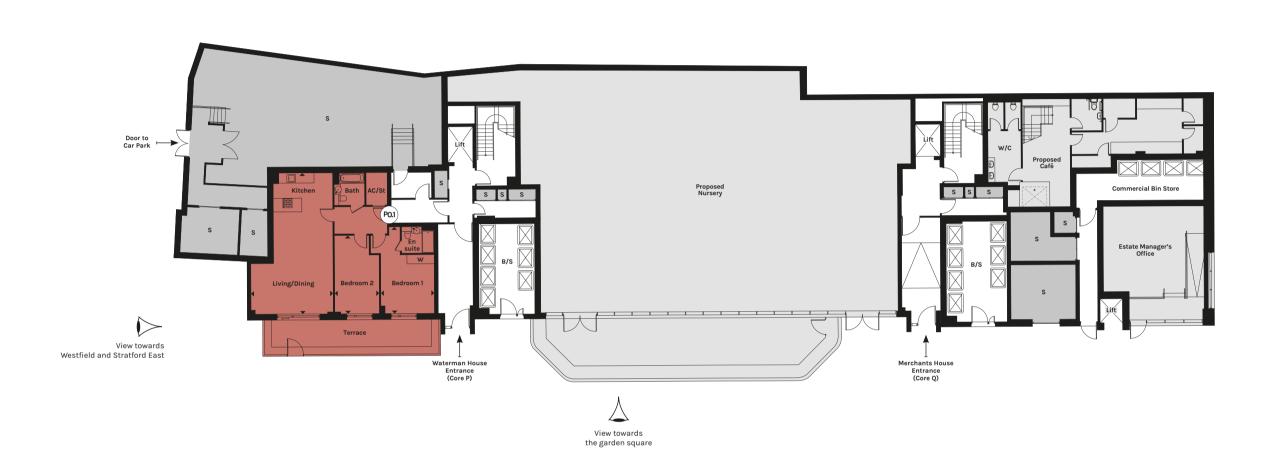

# **APARTMENT PO.1**

9.33M X 5.44M 30'7" X 17'10" KITCHEN/LIVING/DINING BEDROOM 1 5.74M X 3.54M 18'10" X 11'7" BEDROOM 2 5.18M X 2.95M 17'0" X 9'8" TOTAL AREA 92.9 SQ M 1,000 SQ FT TERRACE AREA 18.9 SQ M 203 SQ FT