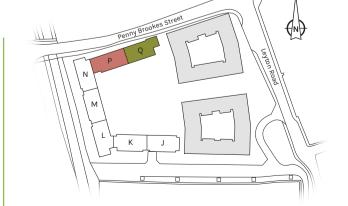

be treated as general guidance only and do not constitute a contract, part of a contract or a warranty. External finishes, landscaping and configuration may vary. Please refer to Sales Advisor for further details. All dimensions are approximate and should not be used for carpet sizes, appliance spaces or furniture. Furniture not to scale and all positions are indicative.

# APARTMENT Q6.3 (Dual Level Sky Villa)

KITCHEN/LIVING/DINING 6.90M X 5.50M 22'8" X 18'1"
BEDROOM 3 3.93M X 2.61M 12'11" X 8'6"
TERRACE AREA 41.5 SQ M 447 SQ FT

APARTMENT Q6.4 (Dual Level Sky Villa)

 KITCHEN/LIVING/DINING
 8.52M X 6.62M
 27'11" X 21'9"

 TERRACE AREA
 36.8 SQ M
 396 SQ FT

# APARTMENT Q6.5 (Dual Level Sky Villa)

 BEDROOM 1
 4.10M X 3.55M
 13'6" X 11'8"

 BEDROOM 2
 4.81M X 2.94M
 15'9" X 9'8"









PLOT LOCATION

S denotes Services. B/S denotes Bin Store. C/S denotes Cycle Store.







# APARTMENT P6.1 (Dual Level Sky Villa)

| BEDROOM 3 3.87M X 3.14M 12'8" |         |
|-------------------------------|---------|
|                               |         |
| BEDROOM 2 4.12M X 2.38M 13'6" | X 7'10" |
| BEDROOM 1 4.12M X 2.89M 13'6" | X 9'6"  |
| -                             |         |

# APARTMENT P6.2 (Dual Level Sky Villa)

| TOTAL AREA | 98.1 SQ M     | 1,056 SQ FT    |
|------------|---------------|----------------|
| BEDROOM 2  | 4.40M X 3.30M | 14'5" X 10'10" |
| BEDROOM 1  | 5.21M X 3.27M | 17'1" X 10'9"  |
|            |               |                |

# APARTMENT P6.3 (Dual Level Sky Villa)

| TOTAL AREA | 98.1 SQ M     | 1,056 SQ FT    |
|------------|---------------|-