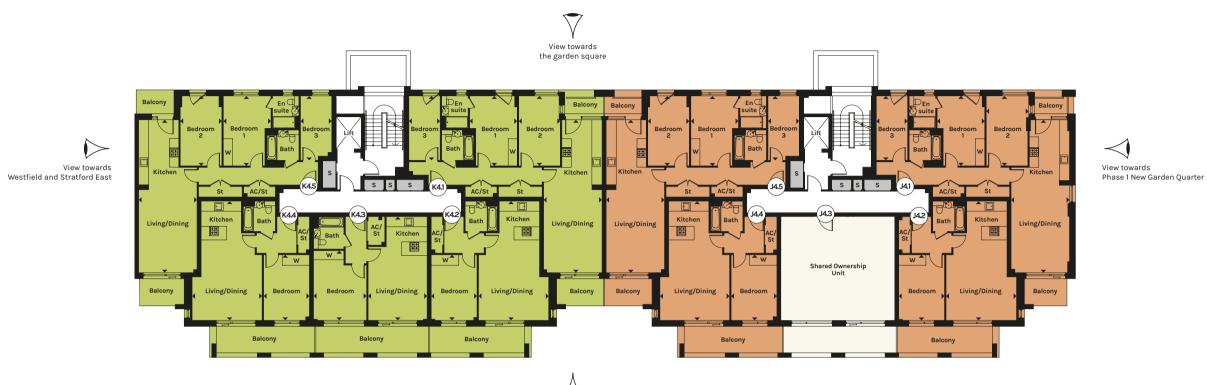

# PLOT LOCATION

Waterman House

S denotes Services. B/S denotes Bin Store. C/S denotes Cycle Store.