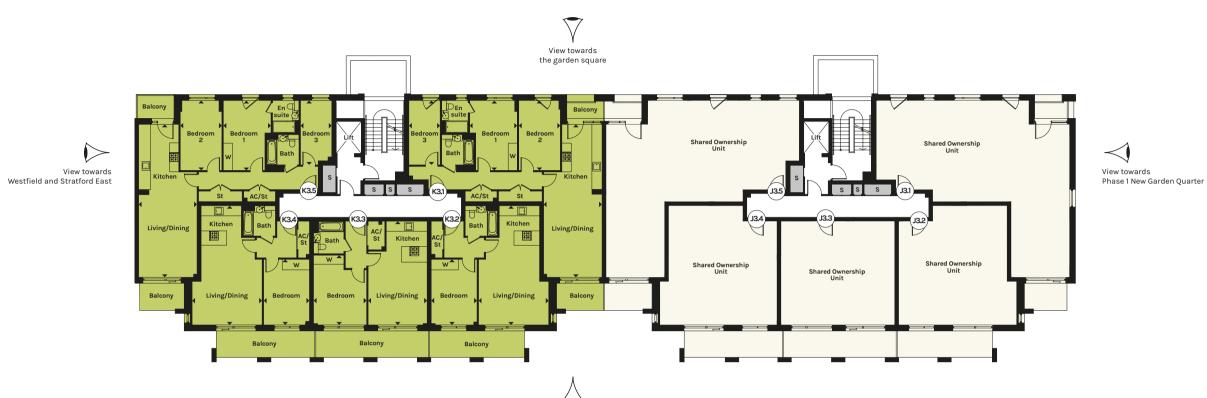

her details. All dimensions are approximate and should not be used for carpet sizes, appliance spaces or furniture. Furniture not to scale and all positions are indicative.

# PLOT LOCATION

# APARTMENT J1.2 (Dual Level Villa)

| BEDROOM 1  | 5.31M X 2.75M | 17'5" X 9'0" |
|------------|---------------|--------------|
| BEDROOM 2  | 4.19M X 2.95M | 13'9" X 9'8" |
| BEDROOM 3  | 4.19M X 2.00M | 13'9" X 6'7" |
| TOTAL AREA | 109.0 SQ M    | 1,173 SQ FT  |

# APARTMENT J1.3 (Dual Level Villa)

| TOTAL AREA | 108.9 SO M    | 1.172 SO FT  |
|------------|---------------|--------------|
| BEDROOM 3  | 4.19M X 2.00M | 13'9" X 6'7" |
| BEDROOM 2  | 4.19M X 2.92M | 13'9" X 9'7" |
| BEDROOM 1  | 5.31M X 2.75M | 17'5" X 9'0" |
|            |               |              |



Langham House













View towards Central London

PLOT LOCATION

# **APARTMENT K3.1**

| KITCHEN/LIVING/DINING | 10.11M X 3.86M | 33'2" X 12'8" |
|-----------------------|----------------|---------------|
| BEDROOM 1             | 4.62M X 3.15M  | 15'2" X 10'4" |
| BEDROOM 2             | 4.62M X 2.75M  | 15'2" X 9'0"  |
| BEDROOM 3             | 4.26M X 2.07M  | 13'12" X 6'9" |
| TOTAL AREA            | 96.3 SQ M      | 1,037 SQ FT   |

# **APARTMENT K3.2**

| TOTAL AREA            | 55.9 SQ M     | 602 SQ FT      |
|-----------------------|---------------|----------------|
| BEDROOM               | 4.34M X 3.03M | 14'3" X 9'11"  |
| KITCHEN/LIVING/DINING | 7.89M X 4.64M | 25'11" X 15'3' |

# **APARTMENT K3.3**

| KITCHEN/LIVING/DINING | 6.86M X 3.90M | 22'6" X 12'10" |
|-----------------------|------------