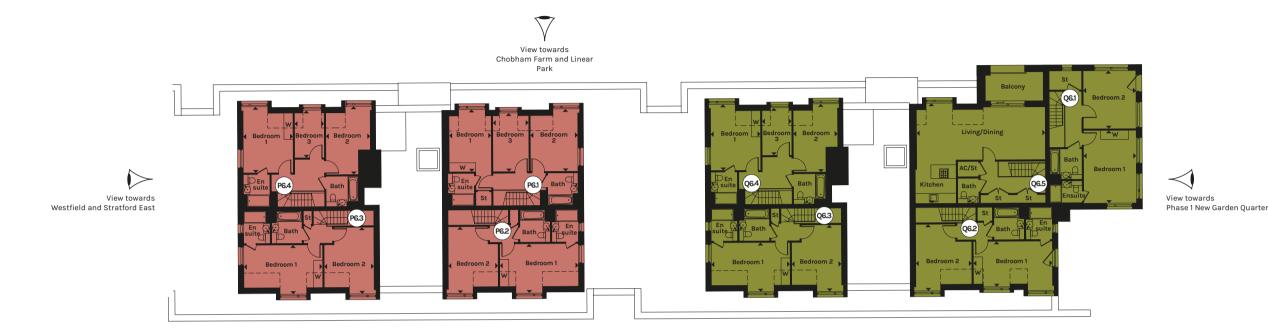

# APARTMENT P6.1 (Dual Level Sky Villa)

 KITCHEN/LIVING/DINING
 8.53M X 4.21M
 27'11" X 13'10"

 TERRACE AREA
 37.5 SQ M
 404 SQ FT

APARTMENT P6.2 (Dual Level Sky Villa)

 KITCHEN/LIVING/DINING
 6.90M X 5.50M
 22'8" X 18'1"

 BEDROOM 3
 3.93M X 2.60M
 12'11" X 8'6"

 TERRACE AREA
 32.6 SQ M
 351 SQ FT

APARTMENT P6.3 (Dual Level Sky Villa)

 KITCHEN/LIVING/DINING
 6.90M X 5.50M
 22'8" X 18'1"

 BEDROOM 3
 3.93M X 2.60M
 12'11" X 8'6"

 TERRACE AREA
 41.5 SQ M
 447 SQ FT

APARTMENT P6.4 (Dual Level Sky Villa)

 KITCHEN/LIVING/DINING
 8.52M X 6.62M
 27'11" X 21'9"

 TERRACE AREA
 36.2 SQ M
 390 SQ FT

APARTMENT Q6.1 (Dual Level Sky Villa)

KITCHEN/LIVING/DINING 6.85M X 4.44M 22'7" X 14'7"

APARTMENT Q6.2 (Dual Level Sky Villa)

 KITCHEN/LIVING/DINING
 7.33M X 5.50M
 24'1" X 18'1"

 BEDROOM 3
 3.93M X 2.61M
 12'11" X 8'6"

 TERRACE AREA
 13.3 SQ M
 143 SQ FT

# Arrows denote where measurements have been taken from.

We operate a policy of continuous improvement and individual features such as kitchen and bathroom layouts, doors, windows and elevational treatments may vary from time to time. Consequently these particulars should be treated as general guidance only and do not constitute a contract, part of a contract or a warranty. External finishes, landscaping and configuration may vary. Please refer to Sales Advisor for further details. All dimensions are approximate and should not be used for carpet sizes, appliance spaces or furniture. Furniture not to scale and all positions are indicative.

# APARTMENT Q6.3 (Dual Level Sky Villa)

KITCHEN/LIVING/DINING 6.90M X 5.50M 22'8" X 18'1"
BEDROOM 3 3.93M X 2.61M 12'11" X 8'6"
TERRACE AREA 41.5 SQ M 447 SQ FT

APARTMENT Q6.4 (Dual Level Sky Villa)

 KITCHEN/LIVING/DINING
 8.52M X 6.62M
 27'11" X 21'9"

 TERRACE AREA
 36.8 SQ M
 396 SQ FT

# APARTMENT Q6.5 (Dual Level Sky Villa)

 BEDROOM 1
 4.10M X 3.55M
 13'6" X 11'8"

 BEDROOM 2
 4.81M X 2.94M
 15'9" X 9'8"

PLOT LOCATION

S denotes Services. B/S denotes Bin Store. C/S denotes Cycle Store.