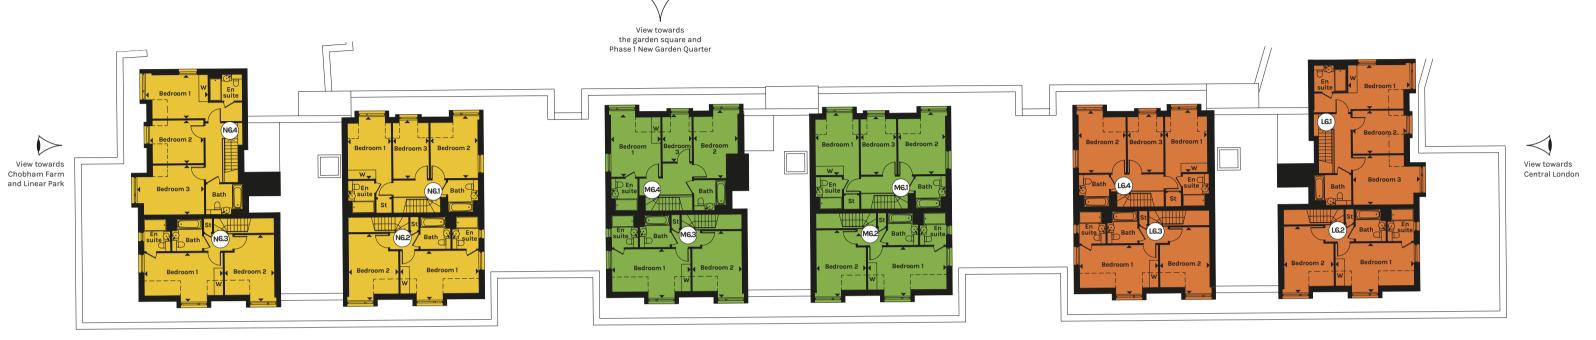

AVENIR HOUSE (CORE N) / GILES HOUSE (CORE M) / HAWTHORN HOUSE (CORE L)

View towards Westfield and Stratford East

APARTMENT N6.1 (Dual Level Sky Villa)

KITCHEN/LIVING/DINING 8.53M X 4.21M 27'11" X 13'10" TERRACE AREA 41.1 SQ M

APARTMENT N6.2 (Dual Level Sky Villa)

KITCHEN/LIVING/DINING 6.90M X 5.50M 22'8" X 18'1" 3.93M X 2.61M 12'11" X 8'6" TERRACE AREA 27.7 SQ M 298 SQ FT

APARTMENT N6.3 (Dual Level Sky Villa)

KITCHEN/LIVING/DINING 6.90M X 5.50M 22'8" X 18'1" 3.93M X 2.61M 12'11" X 8'6" BEDROOM 3 TERRACE AREA 45.2 SQ M 487 SQ FT

APARTMENT N6.4 (Dual Level Sky Villa)

KITCHEN/LIVING/DINING 9.24M X 6.35M 30'4" X 20'10" 45.5 SQ M TERRACE AREA 490 SQ FT

APARTMENT M6.1 (Dual Level Sky Villa)

KITCHEN/LIVING/DINING 8.51M X 4.21M 27'11" X 13'10" TERRACE AREA 41.0 SQ M

APARTMENT M6.2 (Dual Level Sky Villa)

KITCHEN/LIVING/DINING 6.90M X 5.50M 22'8" X 18'1" 3.93M X 2.61M 12'11" X 8'6" TERRACE AREA 27.8 SQ M 299 SQ FT

APARTMENT M6.3 (Dual Level Sky Villa)

KITCHEN/LIVING/DINING 6.90M X 5.50M 22'8" X 18'1" BEDROOM 3 3.93M X 2.61M 12'11" X 8'6" TERRACE AREA 290 SQ FT 26.9 SQ M

APARTMENT M6.4 (Dual Level Sky Villa)

KITCHEN/LIVING/DINING 8.53M X 6.62M 27'11" X 22'9" TERRACE AREA 34.0 SQ M 366 SQ FT