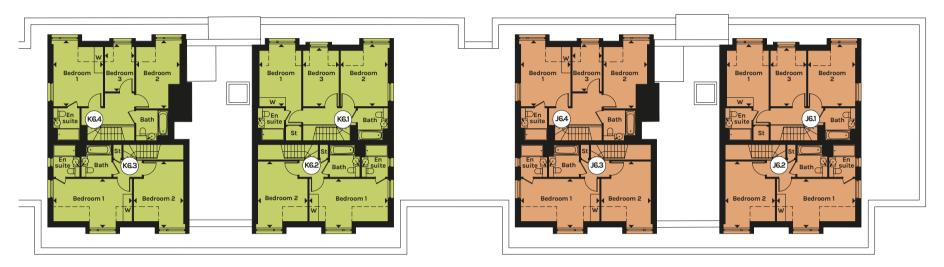

# APARTMENT P6.1 (Dual Level Sky Villa)

| BEDROOM 3 3.87M X 3.14M 12'8" |         |
|-------------------------------|---------|
|                               |         |
| BEDROOM 2 4.12M X 2.38M 13'6" | X 7'10" |
| BEDROOM 1 4.12M X 2.89M 13'6" | X 9'6"  |
| -                             |         |

# APARTMENT P6.2 (Dual Level Sky Villa)

| TOTAL AREA | 98.1 SQ M     | 1,056 SQ FT    |
|------------|---------------|----------------|
| BEDROOM 2  | 4.40M X 3.30M | 14'5" X 10'10" |
| BEDROOM 1  | 5.21M X 3.27M | 17'1" X 10'9"  |
|            |               |                |

# APARTMENT P6.3 (Dual Level Sky Villa)

| TOTAL AREA | 98.1 SQ M     | 1,056 SQ FT    |
|------------|---------------|----------------|
| BEDROOM 2  | 4.40M X 3.30M | 14'5" X 10'10" |
| BEDROOM 1  | 5.21M X 3.27M | 17'1" X 10'9"  |

# APARTMENT P6.4 (Dual Level Sky Villa)

| BEDROOM 1  | 4.37M X 3.30M | 14'4" X 10'10" |
|------------|---------------|----------------|
| BEDROOM 2  | 4.51M X 2.93M | 14'10" X 9'7"  |
| BEDROOM 3  | 3.14M X 1.97M | 10'4" X 6'6"   |
| TOTAL AREA | 98.3 SQ M     | 1,058 SQ FT    |

# APARTMENT Q6.1 (Dual Level Sky Villa)

| BEDROOM 1  | 4.82M X 3.49M | 15'10" X 11'5" |
|------------|---------------|----------------|
| BEDROOM 2  | 3.85M X 3.49M | 12'7" X 11'5"  |
| TOTAL AREA | 96.3 SQ M     | 1,036 SQ FT    |

# APARTMENT Q6.2 (Dual Level Sky Villa)

| BEDROOM 1  | 5.23M X 3.25M | 17'7" X 10'8" |
|------------|---------------|---------------|
| BEDROOM 2  | 4.40M X 3.71M | 14'5" X 12'2" |
| TOTAL AREA | 102.7 SQ M    | 1,105 SQ FT   |

# APARTMENT Q6.3 (Dual Level Sky Villa)

| BEDROOM 1  | 5.21M X 3.25M | 17'1" X 10'8"  |
|------------|---------------|----------------|
| BEDROOM 2  | 4.40M X 3.30M | 14'5" X 10'10" |
| TOTAL AREA | 98.0 SQ M     | 1,054 SQ FT    |

# APARTMENT Q6.4 (Dual Level Sky Villa)

| BEDROOM 3 | 3.15M X 1.97M | 10'4" X 6'6"   |
|-----------|---------------|----------------|
| BEDROOM 2 | 4.51M X 2.92M | 14'10" X 9'7"  |
| BEDROOM 1 | 4.37M X 3.30M | 14'4" X 10'10" |

# APARTMENT Q6.5 (Dual Level Sky Villa)

| KITCHEN/LIVING/DINING | 8.61M X 6.62M | 28'3" X 21'9" |
|-----------------------|---------------|---------------|
| TOTAL AREA            | 98.8 SQ M     | 1,063 SQ FT   |