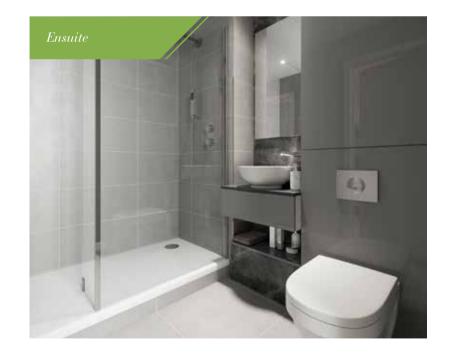

Advisor for further details. All dimensions are approximate and should not be used for carpet sizes, appliance spaces or furniture. Furniture not to scale and all positions are indicative.

# APARTMENT J6.3 (Dual Level Sky Villa)

| BEDROOM 1  | 5.21M X 3.25M | 17'1" X 10'8"  |
|------------|---------------|----------------|
| BEDROOM 2  | 4.40M X 3.30M | 14'5" X 10'10" |
| TOTAL AREA | 98.0 SQ M     | 1,055 SQ FT    |

# APARTMENT J6.4 (Dual Level Sky Villa)

| TOTAL AREA | 98.3 SQ M     | 1,058 SQ FT    |
|------------|---------------|----------------|
| BEDROOM 3  | 3.14M X 1.97M | 10'4" X 6'6"   |
| BEDROOM 2  | 4.51M X 2.93M | 14'10" X 9'7"  |
| BEDROOM 1  | 4.37M X 3.30M | 14'4" X 10'10" |
|            |               |                |









# QUALITY AND ATTENTION TO DETAIL





# GENERAL FEATURES

- 24 hour concierge service
- Residents' gymnasium
- Underfloor heating
- Bicycle storage

KITCHENS

 Car parking available by separate negotiation

- High-gloss white, handle-less fitted units from London designer Urban Myth
- Stone worktops
- Fully integrated Smeg appliances: stainless steel oven, ceramic hob, extractor hood, dishwasher, fridge/freezer, microwave & washer/dryer
- Glass splash-backs
- Feature lighting under wall units

# BATH & ENSUITE SHOWER ROOMS

- Pure white bathroom suites with chrome taps and mixers
- Bath with thermostatic shower mixer and glazed screen (where applicable)
- Large shower enclosure to ensuite
- Contemporary porcelain& ceramic tiling
- Large vanity mirror
- Towel warmer
- Bespoke cabinetry with built in storage & low voltage sock