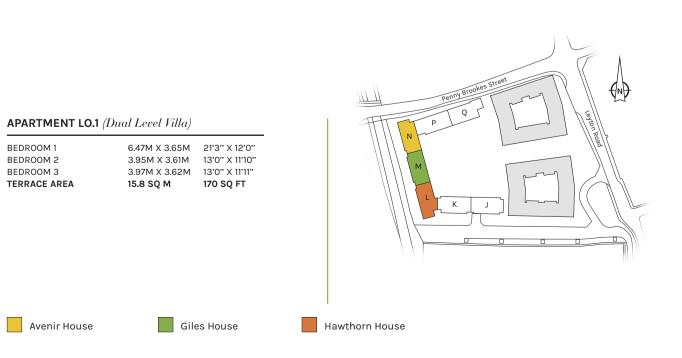

AVENIR HOUSE (CORE III) / SILES HOUSE (CORE III) / HAWTHORII HOUSE (CORE II)

# APARTMENT NO.1 (Dual Level Villa)

|               | •             |                |
|---------------|---------------|----------------|
|               |               |                |
| BEDROOM 1     | 6.47M X 3.65M | 21'3" X 12'0"  |
| BEDROOM 2     | 3.97M X 3.61M | 13'0" X 11'10" |
| BEDROOM 3     | 3.97M X 3.62M | 13'0" X 11'11" |
| TERRACE LOWER | 15.8 SQ M     | 170 SQ FT      |