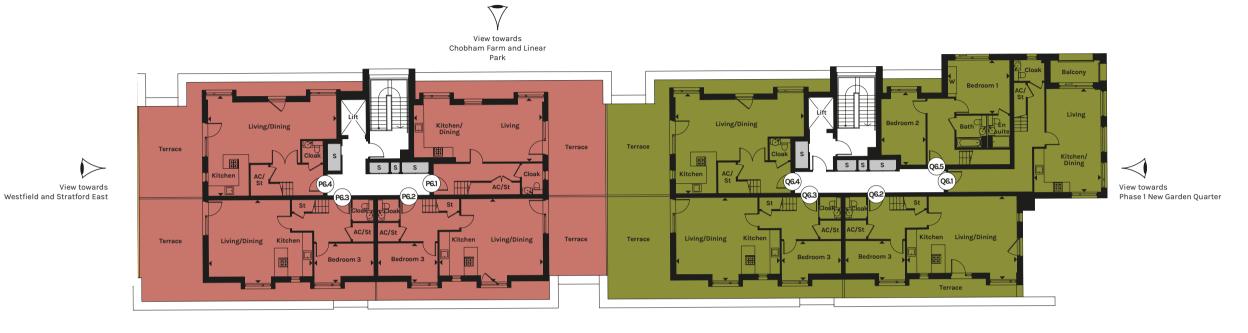

# APARTMENT P6.1 (Dual Level Sky Villa)

 KITCHEN/LIVING/DINING
 8.53M X 4.21M
 27'11" X 13'10"

 TERRACE AREA
 37.5 SQ M
 404 SQ FT

APARTMENT P6.2 (Dual Level Sky Villa)

 KITCHEN/LIVING/DINING
 6.90M X 5.50M
 22'8" X 18'1"

 BEDROOM 3
 3.93M X 2.60M
 12'11" X 8'6"

 TERRACE AREA
 32.6 SQ M
 351 SQ FT

APARTMENT P6.3 (Dual Level Sky Villa)

 KITCHEN/LIVING/DINING
 6.90M X 5.50M
 22'8" X 18'1"

 BEDROOM 3
 3.93M X 2.60M
 12'11" X 8'6"

 TERRACE AREA
 41.5 SQ M
 447 SQ FT

APARTMENT P6.4 (Dual Level Sky Villa)

 KITCHEN/LIVING/DINING
 8.52M X 6.62M
 27'11" X 21'9"

 TERRACE AREA
 36.2 SQ M
 390 SQ FT

APARTMENT Q6.1 (Dual Level Sky Villa)

KITCHEN/LIVING/DINING 6.85M X 4.44M 22'7" X 14'7"

APARTMENT Q6.2 (Dual Level Sky Villa)

 KITCHEN/LIVING/DINING
 7.33M X 5.50M
 24'1" X 18'1"

 BEDROOM 3
 3.93M X 2.61M
 12'11" X 8'6"

 TERRACE AREA
 13.3 SQ M
 143 SQ FT

# APARTMENT Q6.3 (Dual Level Sky Villa)

KITCHEN/LIVING/DINING 6.90M X 5.50M 22'8" X 18'1"
BEDROOM 3 3.93M X 2.61M 12'11" X 8'6"
TERRACE AREA 41.5 SQ M 447 SQ FT

APARTMENT Q6.4 (Dual Level Sky Villa)

 KITCHEN/LIVING/DINING
 8.52M X 6.62M
 27'11" X 21'9"

 TERRACE AREA
 36.8 SQ M
 396 SQ FT

# APARTMENT Q6.5 (Dual Level Sky Villa)

 BEDROOM 1
 4.10M X 3.55M
 13'6" X 11'8"

 BEDROOM 2
 4.81M X 2.94M
 15'9" X 9'8"

PLOT LOCATION

S denotes Services. B/S denotes Bin Store. C/S denotes Cycle Store.