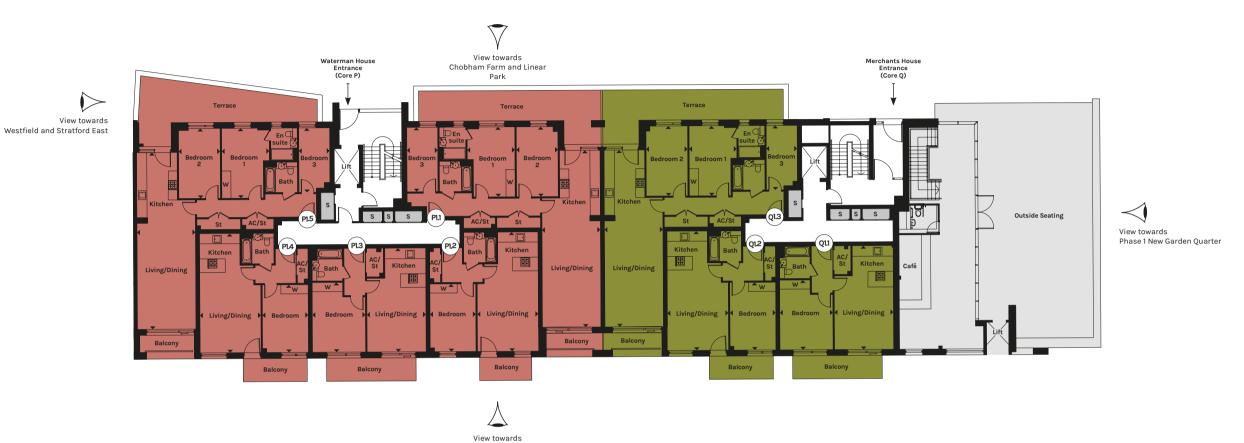

# **APARTMENT P1.1**

| 10'4"<br>9'0"<br>6'9"<br>6 <b>Q FT</b> |
|----------------------------------------|
| Q FT                                   |
|                                        |

# **APARTMENT P1.2**

| TOTAL AREA            | 54.1 SQ M     | 582 SQ FT      |
|-----------------------|---------------|----------------|
| BEDROOM               | 4.48M X 3.03M | 14'8" X 9'11"  |
| KITCHEN/LIVING/DINING | 7.89M X 4.02M | 25'11" X 13'2" |
|                       |               |                |

# **APARTMENT P1.3**

| TOTAL AREA            | 51.5 SQ M     | 554 SQ FT     |
|-----------------------|---------------|---------------|
| BEDROOM               | 4.61M X 3.51M | 15'1" X 11'6" |
| KITCHEN/LIVING/DINING | 6.86M X 3.90M | 22'6" X 12'10 |

# APARTMENT P1.4

| <br>BEDROOM | 4.48M X 3.03M    | 14'8" X 9'11"    |
|-------------|------------------|------------------|
| TOTAL AREA  | <b>54.1 SQ M</b> | <b>582 SQ FT</b> |
| IOIAL AREA  | 54.1 SQ M        |                  |

# APARTMENT P1.5

| KITCHEN/LIVING/DINING | 11.69M X 3.86M | 38'4" X 12'8" |
|-----------------------|----------------|---------------|
| BEDROOM 1             | 4.63M X 3.15M  | 15'2" X 10'4" |
| BEDROOM 2             | 4.63M X 2.75M  | 15'2" X 9'0"  |
| BEDROOM 3             | 4.26M X 2.05M  | 14'0" X 6'9"  |
| TOTAL AREA            | 101.6 SQ M     | 1,093 SQ FT   |
| TERRACE AREA          | 30.5 SQ M      | 328 SQ FT     |
|                       |                |               |

S denotes Services. B/S denotes Bin Store. C/S denotes Cycle Store.