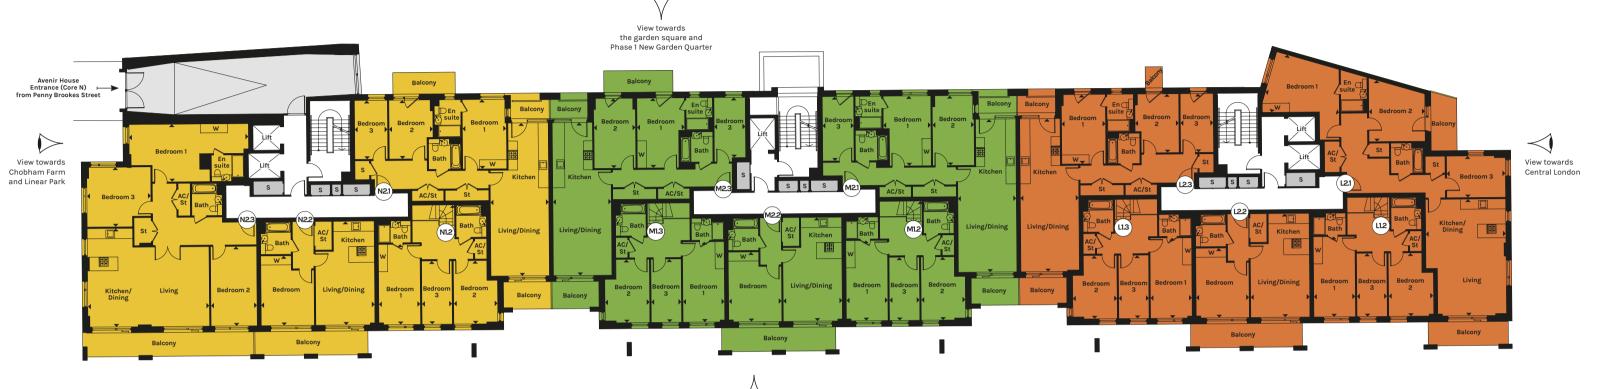

AVENIR HOUSE (CORE III) / SILES HOUSE (CORE III) / HAWTHORII HOUSE (CORE II)

# Arrows denote where measurements have been taken from.

AVENIR HOUSE (CORE N) / GILES HOUSE (CORE M) / HAWTHORN HOUSE (CORE L)

Stratford East