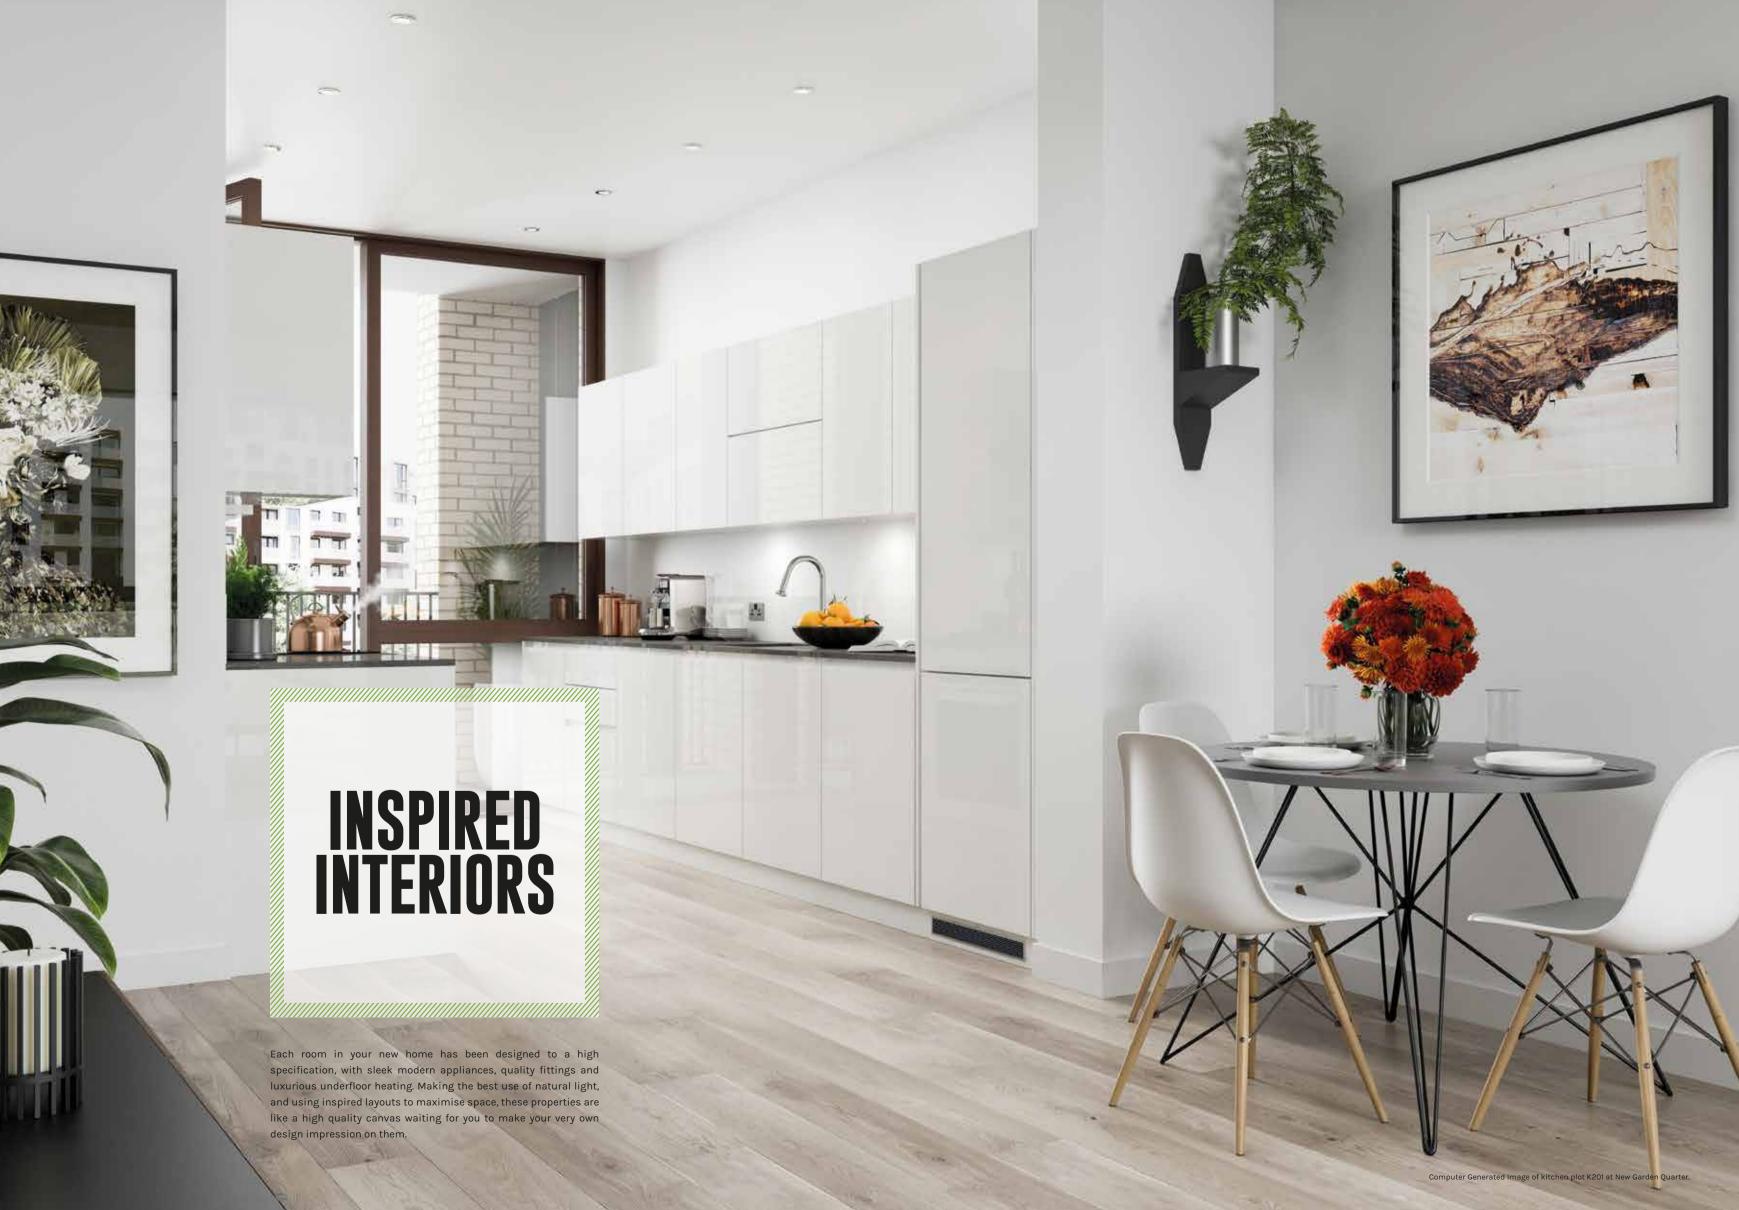

# A contemporary interpretation of the classic London Square.

Creating a beautiful living space on the fringe of London's largest urban park.

A brand new collection of 1, 2 & 3 bedroom apartments, villas and sky villas set around a beautifully landscaped 2 acre garden square, next to the Queen Elizabeth Olympic Park and the thriving commercial and retail heart of Westfield in fashionable Stratford.







# CONCIERGE

A 24 hour concierge service means you'll always be welcomed home and you'll know that security is taken care of.



Keep fit and healthy in New Garden Quarter's fully equipped residents' gymnasium, stocked with first class exercise equipment.











# PLOT LOCATION



# **APARTMENT PO.1**

9.33M X 5.44M 30'7" X 17'10" KITCHEN/LIVING/DINING BEDROOM 1 5.74M X 3.54M 18'10" X 11'7" BEDROOM 2 5.18M X 2.95M 17'0" X 9'8" TOTAL AREA 92.9 SQ M 1,000 SQ FT TERRACE AREA 18.9 SQ M 203 SQ FT









the garden square

# **APARTMENT P1.1**

| 10'4"<br>9'0"<br>6'9"<br>6 <b>Q FT</b> |
|----------------------------------------|
| Q FT                                   |
|                                        |

# **APARTMENT P1.2**

| TOTAL AREA            | 54.1 SQ M     | 582 SQ FT      |
|-----------------------|---------------|----------------|
| BEDROOM               | 4.48M X 3.03M | 14'8" X 9'11"  |
| KITCHEN/LIVING/DINING | 7.89M X 4.02M | 25'11" X 13'2" |
|                       |               |                |

# **APARTMENT P