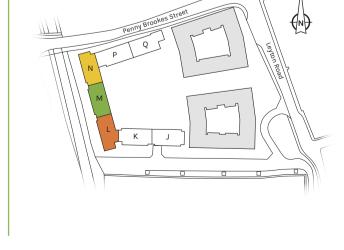

ry. Please refer to Sales Advisor for further details. All dimensions are approximate and should not be used for carpet sizes, appliance spaces or furniture. Furniture not to scale and all positions are indicative.

# **PLOT LOCATION**

# APARTMENT L6.1 (Dual Level Sky Villa)

KITCHEN/LIVING/DINING 9.25M X 6.35M 30'4" X 20'10" TERRACE AREA 28.8 SQ M

# APARTMENT L6.2 (Dual Level Sky Villa)

KITCHEN/LIVING/DINING 6.90M X 5.50M 22'8" X 18'1" 3.93M X 2.61M 12'11" X 8'6" TERRACE AREA 46.8 SQ M 504 SQ FT

# APARTMENT L6.3 (Dual Level Sky Villa)

KITCHEN/LIVING/DINING 6.90M X 5.07M 22'8" X 16'8" BEDROOM 3 3.93M X 2.61M 12'11" X 8'6" TERRACE AREA 26.9 SQ M 290 SQ FT

# APARTMENT L6.4 (Dual Level Sky Villa)

KITCHEN/LIVING/DINING 8.53M X 4.21M 27'11" X 13'10" 370 SQ FT TERRACE AREA 34.4 SQ M







AVENIR HOUSE (CORE N) / GILES HOUSE (CORE M) / HAWTHORN HOUSE (CORE L)







# APARTMENT N6.1 (Dual Level Sky Villa)

| TOTAL AREA | 98.4 SQ M     | 1,059 SQ FT   |
|------------|---------------|---------------|
| BEDROOM 3  | 3.87M X 2.38M | 12'8" X 7'10" |
| BEDROOM 2  | 4.12M X 3.14M | 13'6" X 10'4" |
| BEDROOM 1  | 4.12M X 2.89M | 13'6" X 9'6"  |
|            |               |               |

# APARTMENT N6.2 (Dual Level Sky Villa)

| BEDROOM 1  | 5.21M X 3.25M | 17'1" X 10'8"  |
|------------|---------------|----------------|
| BEDROOM 2  | 4.40M X 3.30M | 14'5" X 10'10" |
| TOTAL AREA | 98.1 SO M     | 1.056 SO FT    |

# APARTMENT N6.3 (Dual Level Sky Villa)

| TOTAL AREA | 98.0 SQ M     | 1,055 SQ FT    |
|------------|---------------|----------------|
| BEDROOM 2  | 4.40M X 3.