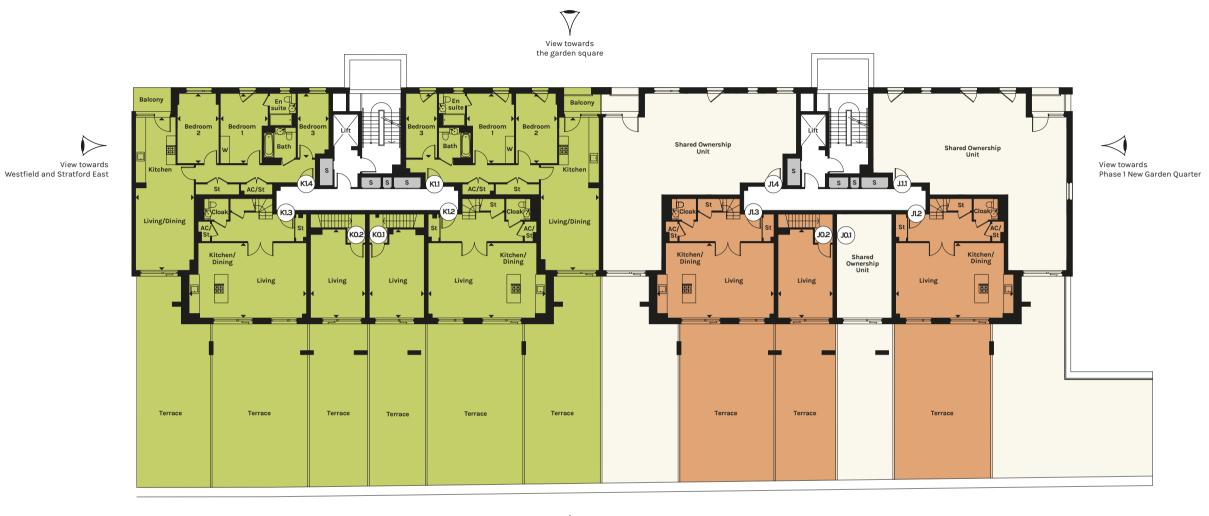

DROOM 3 | 5.20M X 2.85M<br>6.46M X 2.94M<br>4.36M X 2.80M<br>4.36M X 2.16M | 17'1" X 9'4"<br>21'3" X 9'8"<br>14'4" X 9'2"<br>14'4" X 7'1" |
|-------------------------------------------------------|------------------------------------------------------------------|--------------------------------------------------------------|
|                                                       |                                                                  |                                                              |
| TERRACE LOWER                                         | 17.9 SQ M                                                        | 193 SQ FT                                                    |

Arrows denote where measurements have been taken from.

Langham House



Shared Ownership









# APARTMENT KO.1 (Dual Level Villa)

| LIVING 5        | 5.86M X 3.62M | 19'3" X 11'11" |
|-----------------|---------------|----------------|
| TOTAL AREA 10   | 02.0 SQ M     | 1,098 SQ FT    |
| TERRACE UPPER 3 | 9.5 SQ M      | 425 SQ FT      |

# APARTMENT KO.2 (Dual Level Villa)

| LIVING<br>TOTAL AREA<br>TERRACE UPPER | 5.86M X 3.62M<br>106.3 SQ M<br>41.3 SQ M | 19'3" X 11'11" 1,144 SQ FT 445 SQ FT |
|---------------------------------------|------------------------------------------|--------------------------------------|
| APARTMENT K1.1                        |                                          |                                      |
| KITCHEN/LIVING/DINING                 | 10.11M X 3.86M                           | 33'2" X 12'8"                        |
| BEDROOM 1