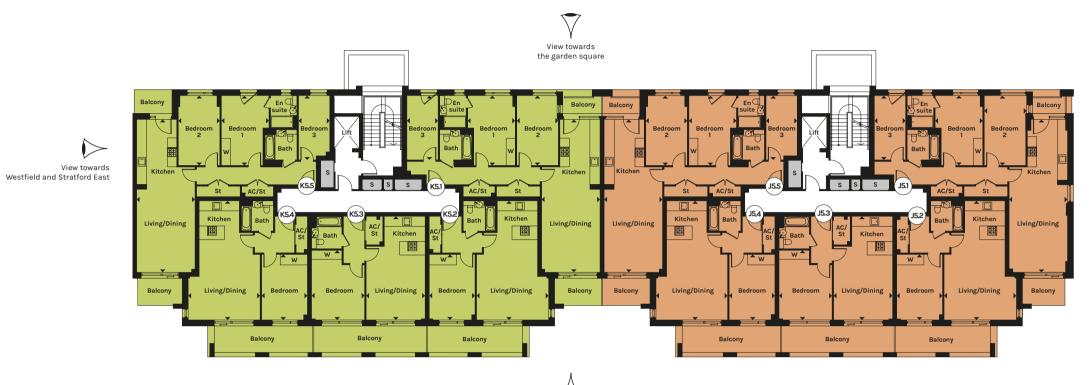

# APARTMENT Q6.5 (Dual Level Sky Villa)

 BEDROOM 1
 4.10M X 3.55M
 13'6" X 11'8"

 BEDROOM 2
 4.81M X 2.94M
 15'9" X 9'8"

PLOT LOCATION

S denotes Services. B/S denotes Bin Store. C/S denotes Cycle Store.