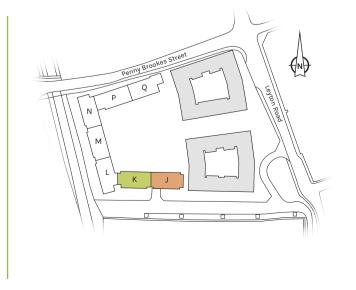

r to Sales Advisor for further details. All dimensions are approximate and should not be used for carpet sizes, appliance spaces or furniture. Furniture not to scale and all positions are indicative.

# PLOT LOCATION

# APARTMENT J1.2 (Dual Level Villa)

| BEDROOM 1  | 5.31M X 2.75M | 17'5" X 9'0" |
|------------|---------------|--------------|
| BEDROOM 2  | 4.19M X 2.95M | 13'9" X 9'8" |
| BEDROOM 3  | 4.19M X 2.00M | 13'9" X 6'7" |
| TOTAL AREA | 109.0 SQ M    | 1,173 SQ FT  |

# APARTMENT J1.3 (Dual Level Villa)

| TOTAL AREA | 108.9 SO M    | 1.172 SO FT  |
|------------|---------------|--------------|
| BEDROOM 3  | 4.19M X 2.00M | 13'9" X 6'7" |
| BEDROOM 2  | 4.19M X 2.92M | 13'9" X 9'7" |
| BEDROOM 1  | 5.31M X 2.75M | 17'5" X 9'0" |
|            |               |              |



Langham House













View towards Central London

PLOT LOCATION

# **APARTMENT K3.1**

| KITCHEN/LIVING/DINING | 10.11M X 3.86M | 33'2" X 12'8" |
|-----------------------|----------------|---------------|
| BEDROOM 1             | 4.62M X 3.15M  | 15'2" X 10'4" |
| BEDROOM 2             | 4.62M X 2.75M  | 15'2" X 9'0"  |
| BEDROOM 3             | 4.26M X 2.07M  | 13'12" X 6'9" |
| TOTAL AREA            | 96.3 SQ M      | 1,037 SQ FT   |

# **APARTMENT K3.2**

| TOTAL AREA            | 55.9 SQ M     | 602 SQ FT      |
|-----------------------|---------------|----------------|
| BEDROOM               | 4.34M X 3.03M | 14'3" X 9'11"  |
| KITCHEN/LIVING/DINING | 7.89M X 4.64M | 25'11" X 15'3' |

# **APARTMENT K3.3**

| KITCHEN/LIVING/DINING | 6.86M X 3.90M | 22'6" X 12'10" |
|---------