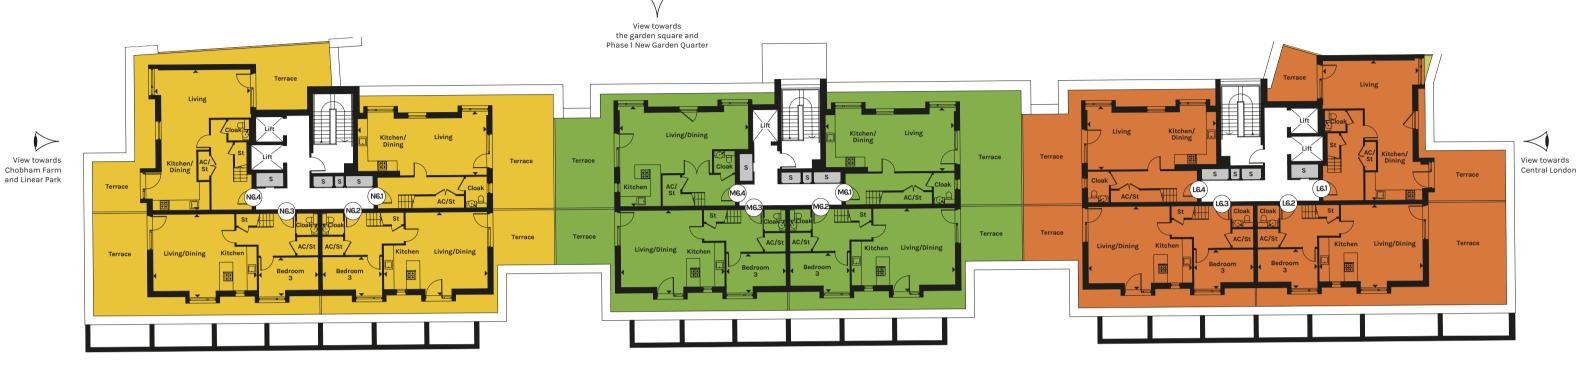

AVENIR HOUSE (CORE N) / GILES HOUSE (CORE M) / HAWTHORN HOUSE (CORE L)

View towards Westfield and Stratford East

APARTMENT N6.1 (Dual Level Sky Villa)

KITCHEN/LIVING/DINING 8.53M X 4.21M 27'11" X 13'10" TERRACE AREA 41.1 SQ M

APARTMENT N6.2 (Dual Level Sky Villa)

KITCHEN/LIVING/DINING 6.90M X 5.50M 22'8" X 18'1" 3.93M X 2.61M 12'11" X 8'6" TERRACE AREA 27.7 SQ M 298 SQ FT

APARTMENT N6.3 (Dual Level Sky Villa)

KITCHEN/LIVING/DINING 6.90M X 5.50M 22'8" X 18'1" 3.93M X 2.61M 12'11" X 8'6" BEDROOM 3 TERRACE AREA 45.2 SQ M 487 SQ FT

APARTMENT N6.4 (Dual Level Sky Villa)

KITCHEN/LIVING/DINING 9.24M X 6.35M 30'4" X 20'10" 45.5 SQ M TERRACE AREA 490 SQ FT

APARTMENT M6.1 (Dual Level Sky Villa)

KITCHEN/LIVING/DINING 8.51M X 4.21M 27'11" X 13'10" TERRACE AREA 41.0 SQ M

APARTMENT M6.2 (Dual Level Sky Villa)

KITCHEN/LIVING/DINING 6.90M X 5.50M 22'8" X 18'1" 3.93M X 2.61M 12'11" X 8'6" TERRACE AREA 27.8 SQ M 299 SQ FT

APARTMENT M6.3 (Dual Level Sky Villa)

KITCHEN/LIVING/DINING 6.90M X 5.50M 22'8" X 18'1" BEDROOM 3 3.93M X 2.61M 12'11" X 8'6" TERRACE AREA 290 SQ FT 26.9 SQ M

APARTMENT M6.4 (Dual Level Sky Villa)

KITCHEN/LIVING/DINING 8.53M X 6.62M 27'11" X 22'9" TERRACE AREA 34.0 SQ M 366 SQ FT

# APARTMENT L6.1 (Dual Level Sky Villa)

KITCHEN/LIVING/DINING 9.25M X 6.35M 30'4" X 20'10" TERRACE AREA 28.8 SQ M

# APARTMENT L6.2 (Dual Level Sky Villa)

KITCHEN/LIVING/DINING 6.90M X 5.50M 22'8" X 18'1" 3.93M X 2.61M 12'11" X 8'6" TERRACE AREA 46.8 SQ M 504 SQ FT

# APARTMENT L6.3 (Dual Level Sky Villa)

KITCHEN/LIVING/DINING 6.90M X 5.07M 22'8" X 16'8" BEDROOM 3 3.93M X 2.61M 12'11" X 8'6" TERRACE AREA 26.9 SQ M 290 SQ FT

# APARTMENT L6.4 (Dual Level Sky Villa)

KITCHEN/LIVING/DINING 8.53M X 4.21M 27'11" X 13'10" 370 SQ FT TERRACE AREA 34.4 SQ M

AVENIR HOUSE (CORE N) / GILES HOUSE (CORE M) / HAWTHORN HOUSE (CORE L)