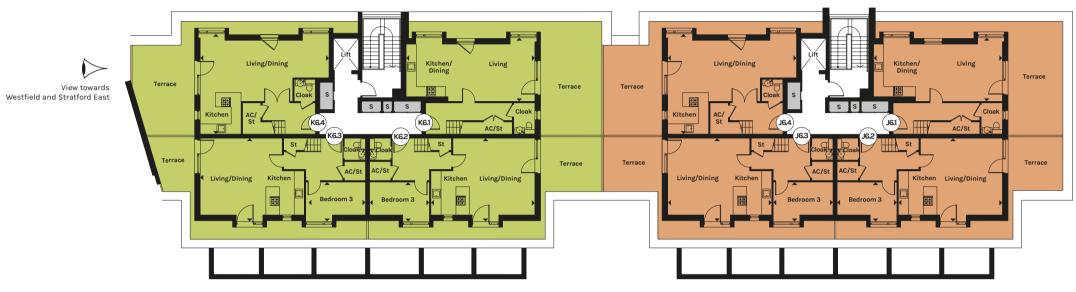

# APARTMENT P6.1 (Dual Level Sky Villa)

 KITCHEN/LIVING/DINING
 8.53M X 4.21M
 27'11" X 13'10"

 TERRACE AREA
 37.5 SQ M
 404 SQ FT

APARTMENT P6.2 (Dual Level Sky Villa)

 KITCHEN/LIVING/DINING
 6.90M X 5.50M
 22'8" X 18'1"

 BEDROOM 3
 3.93M X 2.60M
 12'11" X 8'6"

 TERRACE AREA
 32.6 SQ M
 351 SQ FT

APARTMENT P6.3 (Dual Level Sky Villa)

 KITCHEN/LIVING/DINING
 6.90M X 5.50M
 22'8" X 18'1"

 BEDROOM 3
 3.93M X 2.60M
 12'11" X 8'6"

 TERRACE AREA
 41.5 SQ M
 447 SQ FT

APARTMENT P6.4 (Dual Level Sky Villa)

 KITCHEN/LIVING/DINING
 8.52M X 6.62M
 27'11" X 21'9"

 TERRACE AREA
 36.2 SQ M
 390 SQ FT

APARTMENT Q6.1 (Dual Level Sky Villa)

KITCHEN/LIVING/DINING 6.85M X 4.44M 22'7" X 14'7"

APARTMENT Q6.2 (Dual Level Sky Villa)

 KITCHEN/LIVING/DINING
 7.33M X 5.50M
 24'1" X 18'1"

 BEDROOM 3
 3.93M X 2.61M
 12'11" X 8'6"

 TERRACE AREA
 13.3 SQ M
 143 SQ FT

# Arrows denote where measurements have been taken from.

We operate a policy of continuous improvement and individual features such as kitchen and bathroom layouts, doors, windows and elevational treatments may vary from time to time. Consequently these particulars should be treated as general guidance only and do not constitute a contract, part of a contract or a warranty. External finishes, landscaping and configuration may vary. Please refer to Sales Advisor for further details. All dimensions are approximate and should not be used for carpet sizes, appliance spaces or furniture. Furniture not to scale and all positions are indicative.

# APARTMENT Q6.3 (Dual Level Sky Villa)

KITCHEN/LIVING/DINING 6.90M X 5.50M 22'8" X 18'1"
BEDROOM 3 3.93M X 2.61M 12'11" X 8'6"
TERRACE AREA 41.5 SQ M 447 SQ FT

APARTMENT Q6.4 (Dual Level Sky Villa)

 KITCHEN/LIVING/DINING
 8.52M X 6.62M
 27'11" X 21'9"

 TERRACE AREA
 36.8 SQ M
 396 SQ FT

# APARTMENT Q6.5 (Dual Level Sky Villa)

 BEDROOM 1
 4.10M X 3.55M
 13'6" X 11'8"

 BEDROOM 2
 4.81M X 2.94M
 15'9" X 9'8"

PLOT LOCATION

S denotes Services. B/S denotes Bin Store. C/S denotes Cycle Store.