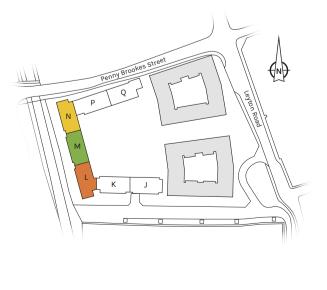

X 4.96M | 25'11" X 16'3" |
|-----------------------|---------------|----------------|
| TERRACE AREA          | 65.3 SQ M     | 702 SQ FT      |

# APARTMENT L1.3 (Dual Level Villa)

| KITCHEN/LIVING/DINING | 7.90M X 4.96M | 25'11" X 16'3 |
|-----------------------|---------------|---------------|
| TERRACE AREA          | 49.5 SQ M     | 532 SQ FT     |

# **APARTMENT L1.4**

| TERRACE AREA          | 47.7 SQ M      | 513 SQ M      |
|-----------------------|----------------|---------------|
| TOTAL AREA            | 96.3 SQ M      | 1,036 SQ FT   |
| BEDROOM 3             | 3.89M X 2.17M  | 12'9" X 7'1"  |
| BEDROOM 2             | 3.89M X 2.90M  | 12'9" X 9'6"  |
| BEDROOM 1             | 4.59M X 2.91M  | 15'1" X 9'7"  |
| KITCHEN/LIVING/DINING | 10.11M X 3.86M | 33'2" X 12'8' |











AVENIR HOUSE (CORE N) / GILES HOUSE (CORE M) / HAWTHORN HOUSE (CORE L)





View towards Westfield and Stratford East

# APARTMENT N1.2 (Dual Level Villa)

| BEDROOM 1  | 5.31M X 2.75M | 17'5" X 9'0" |
|------------|---------------|--------------|
| BEDROOM 2  | 4.19M X 2.91M | 13'9" X 9'7" |
| BEDROOM 3  | 4.19M X 2.00M | 13'9" X 6'7" |
| TOTAL AREA | 108.7 SQ M    | 1,170 SQ FT  |
|            |               |              |

# **APARTMENT N2.1**

| TOTAL AREA            | 96.3 SQ M      | 1,036 SQ FT   |
|-----------------------|----------------|---------------|
| BEDROOM 3             | 3.89M X 2.17M  | 12'9" X 7'1"  |
| BEDROOM 2             | 3.89M X 2.90M  | 12'9" X 9'6"  |
| BEDROOM 1             | 4.59M X 2.91M  | 15'1" X 9'7"  |
| KITCHEN/LIVING/DINING | 10.11M X 3.86M | 33'