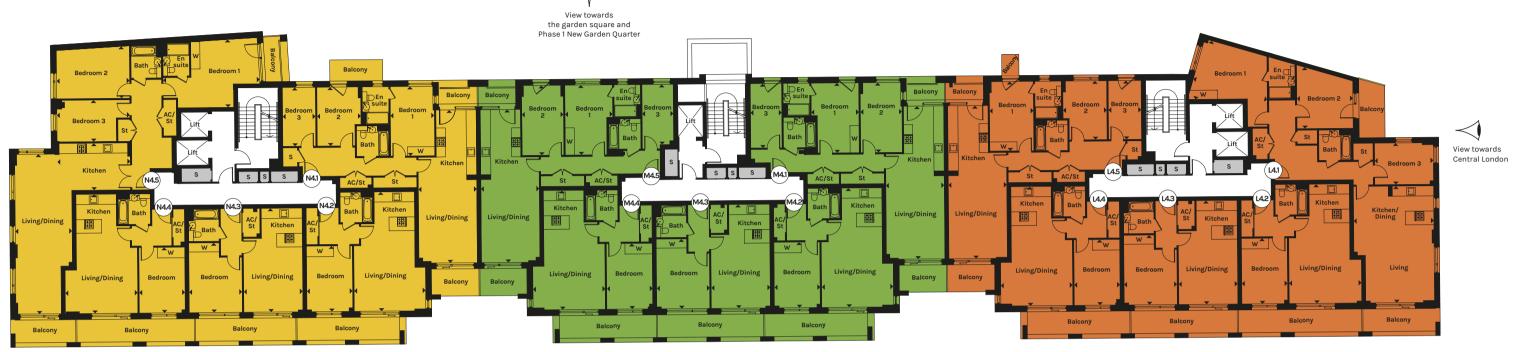

# **APARTMENT N4.1**

| KITCHEN/LIVING/DINING | 10.11M X 3.86M | 33'2" X 12'8"                                     |
|-----------------------|----------------|---------------------------------------------------|
| BEDROOM 1             | 4.59M X 2.91M  | 15'1" X 9'7"                                      |
| BEDROOM 2             | 3.89M X 2.89M  | 12'9" X 9'6"                                      |
| BEDROOM 3             | 3.87M X 2.16M  | 12'9" X 7'1"                                      |
| TOTAL AREA            | 96.3 SQ M      | 1,037 SQ FT                                       |
|                       |                |                                                   |
| APARTMENT N4.2        |                |                                                   |
| KITCHEN/LIVING/DINING | 7.89M X 4.65M  | 25'11" X 15'3"                                    |
| BEDROOM               | 4.34M X 3.03M  | 14'3" X 9'11"                                     |
| TOTAL AREA            | 55.8 SQ M      | 601 SQ FT                                         |
| APARTMENT N4.3        |                |                                                   |
|                       |                | 001011 \( \dot \dot \dot \dot \dot \dot \dot \dot |
| KITCHEN/LIVING/DINING | 6.86M X 3.90M  | 22'6" X 12'10"                                    |
| BEDROOM<br>TOTAL AREA | 4.61M X 3.51M  | 15'1" X 11'6"                                     |
| IOIAL AREA            | 51.5 SQ M      | 554 SQ FT                                         |
|                       |                |                                                   |

# **APARTMENT N4.5**

**APARTMENT N4.4** 

BEDROOM TOTAL AREA

| •             |                |                |
|---------------|----------------|----------------|
| KITCHEN       | 4.83M X 3.11M  | 15'10" X 10'2" |
| LIVING/DINING | 10.56M X 3.76M | 34'8" X 12'2"  |
| BEDROOM 1     | 6.37M X 4.46M  | 20'11" X 14'8" |
| BEDROOM 2     | 4.83M X 3.44M  | 15'10" X 11'3" |
| BEDROOM 3     | 4.83M X 2.75M  | 15'10" X 9'0"  |
| ΤΟΤΔΙ ΔΡΕΔ    | 127.9 SO M     | 1 376 SO FT    |

KITCHEN/LIVING/DINING 7.89M X 4.65M 25'11" X 15'3"

55.8 SQ M

4.34M X 3.03M 14'3" X 9'11"

601 SQ FT

# **APARTMENT M4.1**

| KITCHEN/LIVING/DINING | 10.11M X 3.86M | 33'2" X 12'8" |
|-----------------------|----------------|---------------|
| BEDROOM 1             | 4.62M X 3.15M  | 15'2" X 10'4" |
| BEDROOM 2             | 4.62M X 2.75M  | 15'2" X 9'0"  |
| BEDROOM 3             | 4.26M X 2.07M  | 13'12" X 6'9" |
| TOTAL AREA            | 96.2 SQ M      | 1,035 SQ FT   |

# **APARTMENT M4.2**

| BEDROOM | 4.34M X 3.03M | 14'3" X 9'11" |
|---------|---------------|---------------|
|         | 55.8 SQ M     | 601 SQ FT     |

# **APARTMENT M4.3**

| TOTAL AREA     | 5           | 1.5 SQ M     | 554 SQ FT      |
|----------------|-------------|--------------|----------------|
| BEDROOM        | 4.          | .61M X 3.51M | 15'1" X 11'6"  |
| KITCHEN/LIVING | G/DINING 6. | .86M X 3.90M | 22'6" X 12'10" |

# **APARTMENT M4.4**

| TOTAL AREA            | 55.8 SQ M     | 601 SQ FT      |
|-----------------------|---------------|----------------|
| BEDROOM               | 4.34M X 3.03M | 14'3" X 9'11"  |
| KITCHEN/LIVING/DINING | 7.89M X 4.65M | 25'11" X 15'3" |

# **APARTMENT M4.5**

| KITCHEN/LIVING/DINING | 10.11M X 3.86M | 33'2" X 12'8" |
|-----------------------|----------------|---------------|
| BEDROOM 1             | 4.62M X 3.15M  | 15'2" X 10'4" |
| BEDROOM 2             | 4.62M X 2.75M  | 15'2" X 9'0"  |
| BEDROOM 3             | 4.26M X 2.07M  | 13'12" X 6'9" |
| TOTAL AREA            | 95.3 SQ M      | 1,025 SQ FT   |