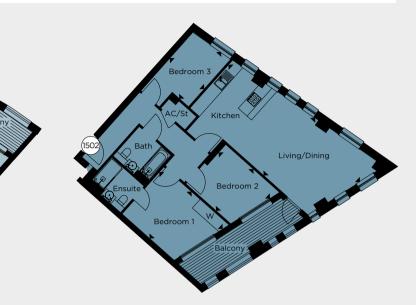

#### MANHATTAN TOWER

#### MT 1502 SHOW APARTMENT

|      |    |       | Total Area            | 88.3 sq | m |       | 951 sq | ft |        |
|------|----|-------|-----------------------|---------|---|-------|--------|----|--------|
| l sq | ft |       | Bedroom 3             | 3.19m   | Х | 2.35m | 10'6"  | Х  | 7'9"   |
| 11"  | х  | 9'10" | Bedroom 2             | 3.32m   | Х | 2.85m | 10'11" | Х  | 9'4"   |
| 6"   | х  | 10'3" | Bedroom 1             | 4.11m   | Х | 3.20m | 13'6"  | Х  | 10'6"  |
| 7"   | х  | 18'6" | Kitchen/Living/Dining | 8.99m   | Х | 3.93m | 29'6"  | х  | 12'11" |