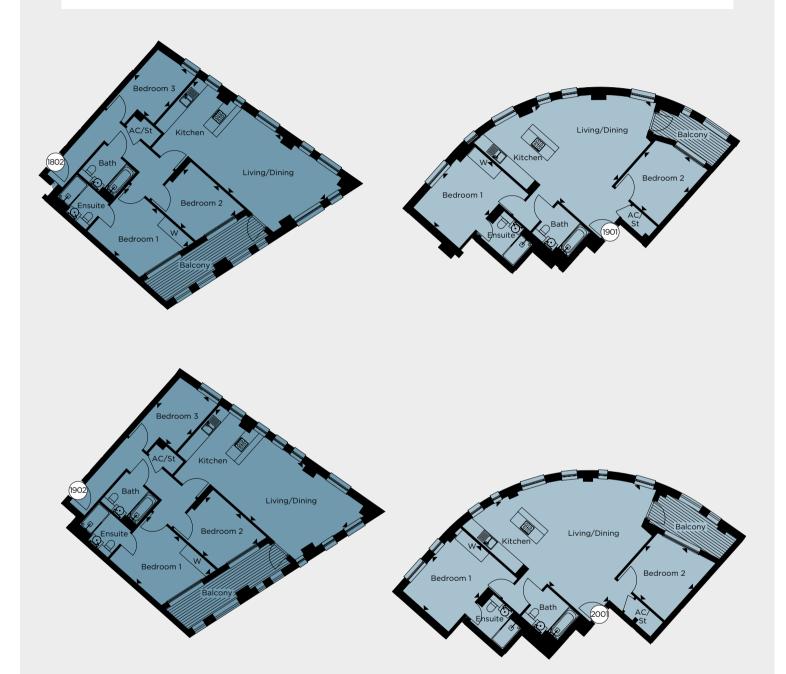

#### MT 1802

| Total Area            | 88.3 sq | m |       | 951 sq | ft |        |
|-----------------------|---------|---|-------|--------|----|--------|
| Bedroom 3             | 3.19m   | Х | 2.35m | 10'6"  | х  | 7'9"   |
| Bedroom 2             | 3.32m   | Х | 2.85m | 10'11" | х  | 9'4"   |
| Bedroom 1             | 4.11m   | Х | 3.20m | 13'6"  | х  | 10'6"  |
| Kitchen/Living/Dining | 8.99m   | х | 3.93m | 29'6"  | Х  | 12'11" |
|                       |         |   |       |        |    |        |

#### MT 1901

| Total Area            | 79.0 sq | m |       | 851 sq | ft |       |
|-----------------------|---------|---|-------|--------|----|-------|
| Bedroom 2             | 3.63m   | х | 3.00m | 11'11" | Х  | 9'10" |
| Bedroom 1             | 4.41m   | х | 3.13m | 14'6"  | Х  | 10'3" |
| Kitchen/Living/Dining | 6.89m   | х | 5.63m | 22'7"  | х  | 18'6" |
|                       |         |   |       |        |    |       |

#### **MANHATTAN TOWER**

| MT 1902               |         |   |       |        |    |        |
|-----------------------|---------|---|-------|--------|----|--------|
| Kitchen/Living/Dining | 8.99m   | х | 3.93m | 29'6"  | х  | 12'11" |
| Bedroom 1             | 4.11m   | х | 3.20m | 13'6"  | Х  | 10'6"  |
| Bedroom 2             | 3.32m   | х | 2.85m | 10'11" | Х  | 9'4"   |
| Bedroom 3             | 3.19m   | х | 2.35m | 10'6"  | Х  | 7'9"   |
| Total Area            | 88.3 sq | m |       | 951 sq | ft |        |

#### MT 2001

| Kitchen/Living/Dining | 7.61m     | х | 6.88m | 24'12"    | х | 22'7" |
|-----------------------|-----------|---|-------|-----------|---|-------|
| Bedroom 1             | 4.36m     | х | 3.13m | 14'4"     | Х | 10'3" |
| Bedroom 2             | 3.51m     | х | 3.23m | 11'6"     | х | 10'7" |
| Total Area            | 84.8 sq m |   |       | 913 sq ft |   |       |