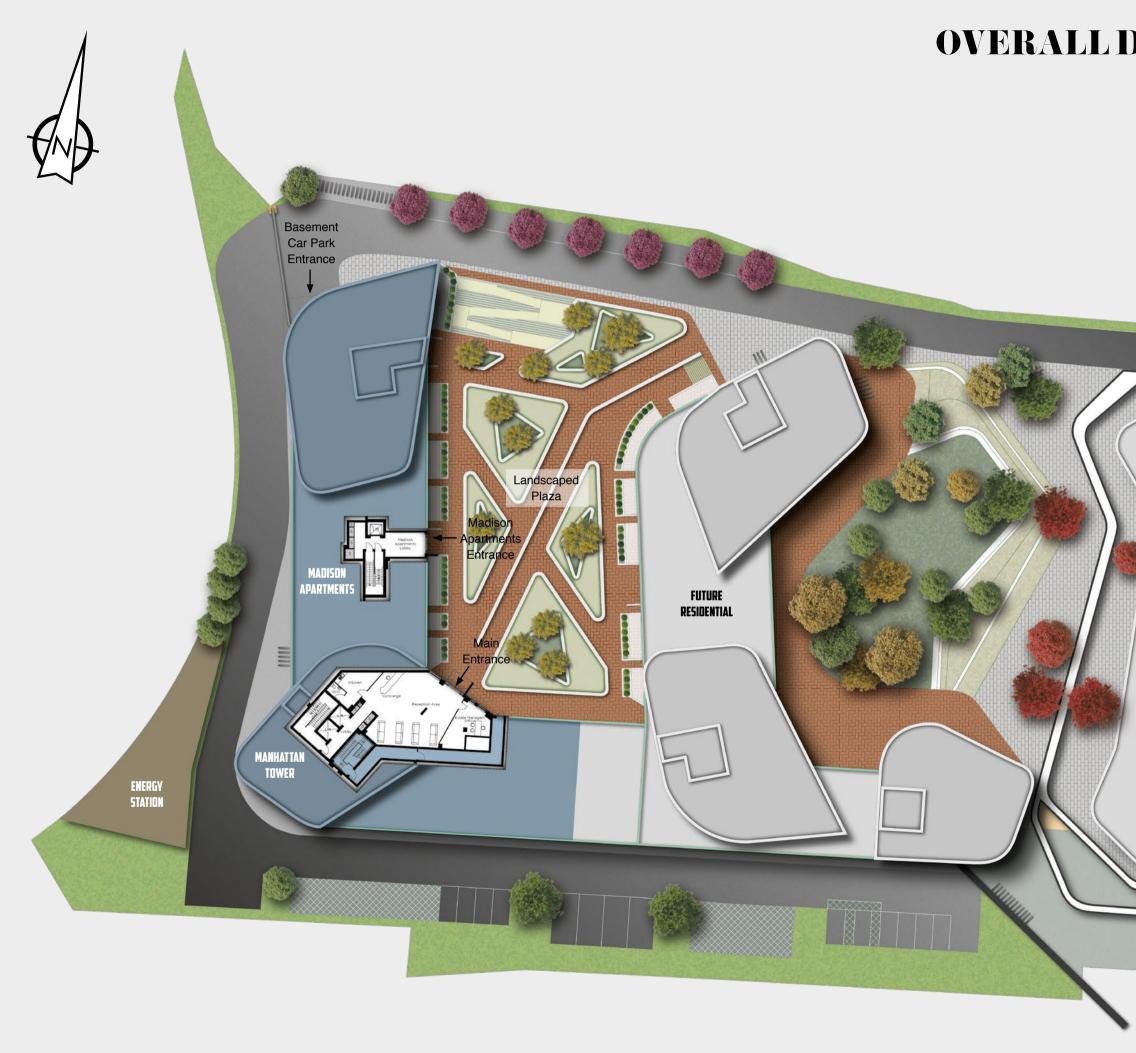

## **OVERALL DEVELOPMENT LAYOUT**

Blackwall DLR station 3 minutes walk

Canary Wharf & Future ( Crossrail station\* 10 minutes walk

Main Development Entrance

FUTURE RESIDENTIAL

Basement layout not to scale, for indication only. S = Services. Please note: basement car park will be further developed during construction of future residential. Car park for Manhattan Plaza shown.