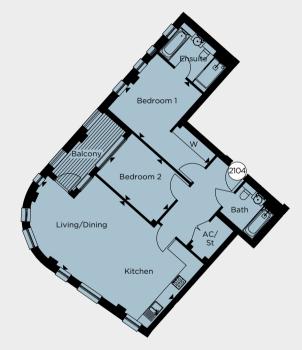

#### MT 2104 PENTHOUSE SHOW APARTMENT

| Kitchen/Living/Dining | 8.94m   | Х | 4.67m | 29'4"  | х  | 15'4" |
|-----------------------|---------|---|-------|--------|----|-------|
| Bedroom 1             | 5.69m   | х | 3.77m | 18'8"  | х  | 12'4" |
| Bedroom 2             | 3.92m   | х | 2.75m | 12'10" | х  | 9'0"  |
| Total Area            | 88.4 sq | m |       | 951 sq | ft |       |