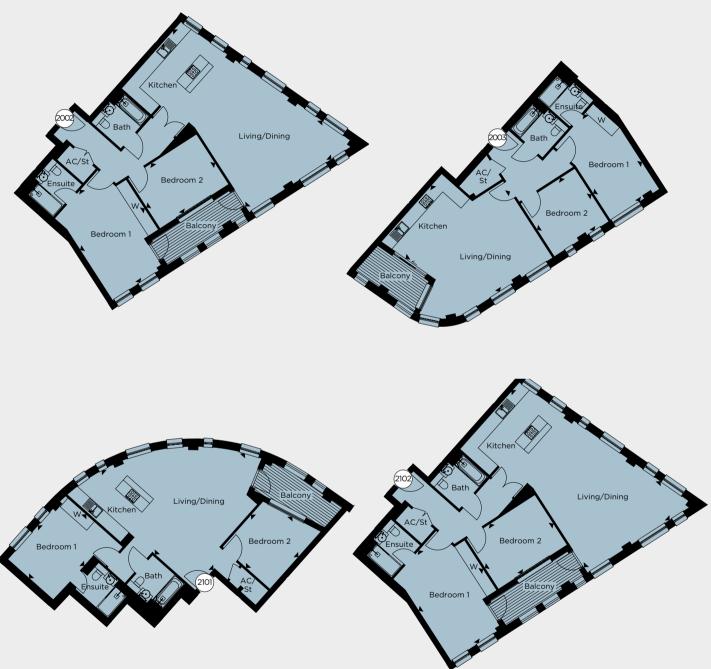

#### MT 2002

| Total Area            | 105.3 se | q m |       | 1,133 |
|-----------------------|----------|-----|-------|-------|
| Bedroom 2             | 4.16m    | х   | 3.03m | 13'8" |
| Bedroom 1             | 5.63m    | х   | 3.91m | 18'6" |
| Kitchen/Living/Dining | 10.38m   | х   | 5.86m | 34'1" |
|                       |          |     |       |       |

#### MT 2101

| Total Area            | 84.8 sq | m |       | 913 sc |
|-----------------------|---------|---|-------|--------|
| Bedroom 2             | 3.51m   | х | 3.23m | 11'6"  |
| Bedroom 1             | 4.36m   | х | 3.13m | 14'4"  |
| Kitchen/Living/Dining | 7.61m   | х | 6.88m | 24'12" |

#### MT 2003

| iq f | it     | Total Area                             | 82.0 sq                                 | m                                                                                                          |                                                                                                                                | 882 sq f                                                                                                                                                   | t                                                                                                                                                                                                           |                                                                                                                                                                                                                                        |
|------|--------|----------------------------------------|-----------------------------------------|------------------------------------------------------------------------------------------------------------|--------------------------------------------------------------------------------------------------------------------------------|------------------------------------------------------------------------------------------------------------------------------------------------------------|-------------------------------------------------------------------------------------------------------------------------------------------------------------------------------------------------------------|----------------------------------------------------------------------------------------------------------------------------------------------------------------------------------------------------------------------------------------|
| Х    | 9'11"  | Bedroom 2                              | 3.30m                                   | Х                                                                                                          | 3.21m                                                                                                                          | 10'10" x                                                                                                                                                   | 10'6"                                                                                                                                                                                                       |                                                                                                                                                                                                                                        |
| х    | 12'10" | Bedroom 1                              | 5.27m                                   | х                                                                                                          | 2.95m                                                                                                                          | 17'3" x                                                                                                                                                    | 9'8"                                                                                                                                                                                                        |                                                                                                                                                                                                                                        |
| х    | 19'3"  | Kitchen/Living/Dining                  | 6.70m                                   | х                                                                                                          | 6.31m                                                                                                                          | 21'12" x                                                                                                                                                   | 20'8"                                                                                                                                                                                                       |                                                                                                                                                                                                                                        |
|      | x<br>x | × 19'3"<br>× 12'10"<br>× 9'11"<br>q ft | x 12'10" Bedroom 1<br>x 9'11" Bedroom 2 | x         12'10"         Bedroom 1         5.27m           x         9'11"         Bedroom 2         3.30m | x         12'10"         Bedroom 1         5.27m         x           x         9'11"         Bedroom 2         3.30m         x | x         12'10"         Bedroom 1         5.27m         x         2.95m           x         9'11"         Bedroom 2         3.30m         x         3.21m | x         12'10"         Bedroom 1         5.27m         x         2.95m         17'3"         x           x         9'11"         Bedroom 2         3.30m         x         3.21m         10'10"         x | x         12'10"         Bedroom 1         5.27m         x         2.95m         17'3"         x         9'8"           x         9'11"         Bedroom 2         3.30m         x         3.21m         10'10"         x         10'6" |

#### MT 2102

| sq | ft |       | Total Area            | 105.3 s | q m |       | 1,133 s | sq f | t      |
|----|----|-------|-----------------------|---------|-----|-------|---------|------|--------|
| ,, | Х  | 10'7" | Bedroom 2             | 4.16m   | Х   | 3.03m | 13'8"   | х    | 9'11"  |
| ,  | Х  | 10'3" | Bedroom 1             | 5.63m   | х   | 3.91m | 18'6"   | х    | 12'10" |
| 2" | х  | 22'7" | Kitchen/Living/Dining | 10.38m  | х   | 5.86m | 34'1"   | х    | 19'3"  |
|    |    |       |                       |         |     |       |         |      |        |