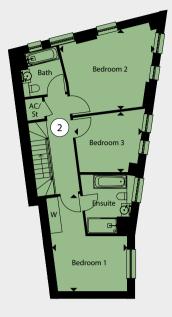

#### TOWNHOUSES

| TH 002                |            |       |            |        | TH 014                |         |     |       |         |      |       |
|-----------------------|------------|-------|------------|--------|-----------------------|---------|-----|-------|---------|------|-------|
| Kitchen/Living/Dining | 10.19m x   | 6.34m | 33'5" x    | 20'10" | Kitchen/Living/Dining | 8.22m   | х   | 8.10m | 26'12"  | х    | 26'7" |
| Bedroom 1             | 4.93m x    | 3.82m | 16'2" x    | 12'6"  | Bedroom 1             | 5.34m   | х   | 3.47m | 17'6"   | х    | 11'5" |
| Bedroom 2             | 4.84m x    | 4.08m | 15'11" x   | 13'5"  | Bedroom 2             | 3.79m   | х   | 2.76m | 12'5"   | х    | 9'1"  |
| Bedroom 3             | 3.45m x    | 3.10m | 11'4" x    | 10'2"  | Bedroom 3             | 3.79m   | Х   | 2.70m | 12'5"   | х    | 8'10" |
| Total Area            | 116.0 sq m |       | 1,249 sq f | t      | Total Area            | 113.1 s | q m |       | 1,217 s | sq f | t     |