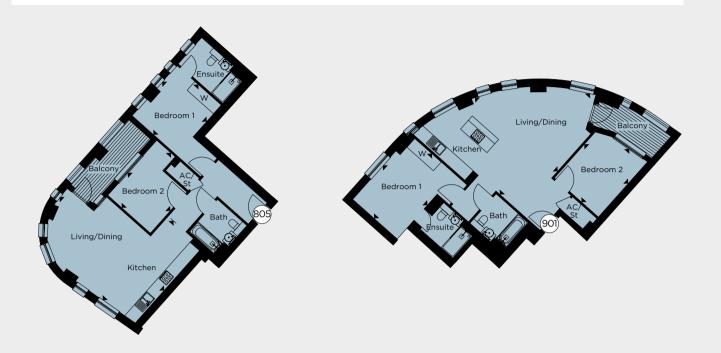

#### MT 805

| Kitchen/Living/Dining | 7.13m   | х | 5.40m | 23'5"  | х    | 17'9" |
|-----------------------|---------|---|-------|--------|------|-------|
| Bedroom 1             | 3.42 m  | х | 3.03m | 11'3"  | х    | 9'11" |
| Bedroom 2             | 3.75m   | х | 2.90m | 12'4"  | х    | 9'6"  |
| Total Area            | 71.6 sq | m |       | 771 so | l ft |       |

#### MT 901

| Kitchen/Living/Dining<br>Bedroom 1 |         |   | 3.03m |        |    |       |
|------------------------------------|---------|---|-------|--------|----|-------|
| Bedroom 2                          | 3.63m   | Х | 3.00m | 11'11" | х  | 9'10" |
| Total Area                         | 78.7 sq | m |       | 847 sq | ft |       |