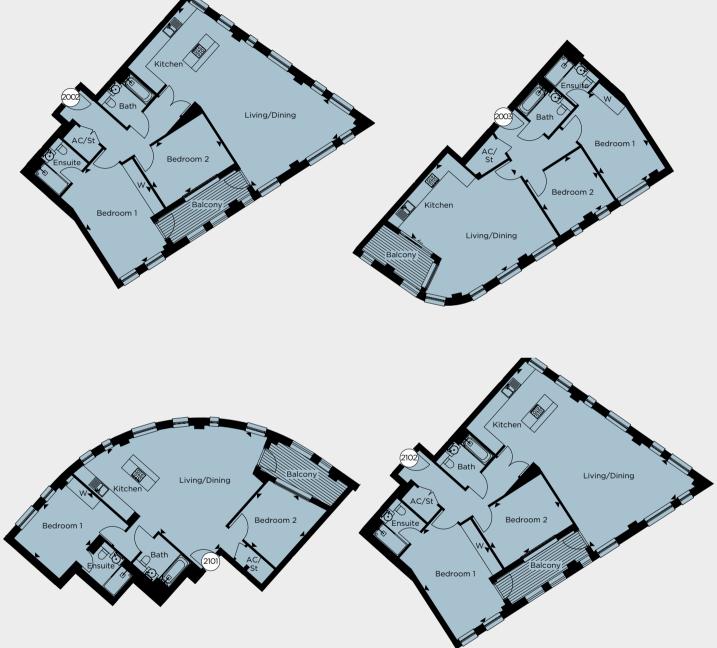

#### MT 2002

| Total Area            | 105.3 se | q m |       | 1,133 |
|-----------------------|----------|-----|-------|-------|
| Bedroom 2             | 4.16m    | х   | 3.03m | 13'8" |
| Bedroom 1             | 5.63m    | х   | 3.91m | 18'6" |
| Kitchen/Living/Dining | 10.38m   | х   | 5.86m | 34'1" |
|                       |          |     |       |       |

#### MT 2101

| Total Area            | 84.8 sq | m |       | 913 sc |
|-----------------------|---------|---|-------|--------|
| Bedroom 2             | 3.51m   | х | 3.23m | 11'6"  |
| Bedroom 1             | 4.36m   | х | 3.13m | 14'4"  |
| Kitchen/Living/Dining | 7.61m   | х | 6.88m | 24'12" |

#### MT 2003

| iq f | it     | Total Area                             | 82.0 sq                                 | m                                                                                                          |                                                                                                                                | 882 sq f                                                                                                                                                   | t                                                                                                                                                                                                           |                                                                                                                                                                                                                                        |
|------|--------|----------------------------------------|-----------------------------------------|------------------------------------------------------------------------------------------------------------|--------------------------------------------------------------------------------------------------------------------------------|------------------------------------------------------------------------------------------------------------------------------------------------------------|-------------------------------------------------------------------------------------------------------------------------------------------------------------------------------------------------------------|----------------------------------------------------------------------------------------------------------------------------------------------------------------------------------------------------------------------------------------|
| Х    | 9'11"  | Bedroom 2                              | 3.30m                                   | Х                                                                                                          | 3.21m                                                                                                                          | 10'10" x                                                                                                                                                   | 10'6"                                                                                                                                                                                                       |                                                                                                                                                                                                                                        |
| х    | 12'10" | Bedroom 1                              | 5.27m                                   | х                                                                                                          | 2.95m                                                                                                                          | 17'3" x                                                                                                                                                    | 9'8"                                                                                                                                                                                                        |                                                                                                                                                                                                                                        |
| х    | 19'3"  | Kitchen/Living/Dining                  | 6.70m                                   | х                                                                                                          | 6.31m                                                                                                                          | 21'12" x                                                                                                                                                   | 20'8"                                                                                                                                                                                                       |                                                                                                                                                                                                                                        |
|      | x<br>x | × 19'3"<br>× 12'10"<br>× 9'11"<br>q ft | x 12'10" Bedroom 1<br>x 9'11" Bedroom 2 | x         12'10"         Bedroom 1         5.27m           x         9'11"         Bedroom 2         3.30m | x         12'10"         Bedroom 1         5.27m         x           x         9'11"         Bedroom 2         3.30m         x | x         12'10"         Bedroom 1         5.27m         x         2.95m           x         9'11"         Bedroom 2         3.30m         x         3.21m | x         12'10"         Bedroom 1         5.27m         x         2.95m         17'3"         x           x         9'11"         Bedroom 2         3.30m         x         3.21m         10'10"         x | x         12'10"         Bedroom 1         5.27m         x         2.95m         17'3"         x         9'8"           x         9'11"         Bedroom 2         3.30m         x         3.21m         10'10"         x         10'6" |

#### MT 2102

| sq | ft |       | Total Area            | 105.3 s | q m |       | 1,133 s | sq f | t      |
|----|----|-------|-----------------------|---------|-----|-------|---------|------|--------|
| ,, | Х  | 10'7" | Bedroom 2             | 4.16m   | Х   | 3.03m | 13'8"   | х    | 9'11"  |
| ,  | Х  | 10'3" | Bedroom 1             | 5.63m   | х   | 3.91m | 18'6"   | х    | 12'10" |
| 2" | х  | 22'7" | Kitchen/Living/Dining | 10.38m  | х   | 5.86m | 34'1"   | х    | 19'3"  |
|    |    |       |                       |         |     |       |         |      |        |

#### MT 2103

| Total Area            | 82.0 sq | m |       | 882 so | q ft |       |
|-----------------------|---------|---|-------|--------|------|-------|
| Bedroom 2             | 3.30m   | х | 3.21m | 10'10" | х    | 10'6" |
| Bedroom 1             | 5.27m   | х | 2.95m | 17'3"  | Х    | 9'8"  |
| Kitchen/Living/Dining | 6.70m   | х | 6.31m | 21'12" | х    | 20'8" |
| Kitchen/Livina/Dinina | 6 70m   | x | 6.31m | 21'12" | x    | 20'   |

#### MT 2104 PENTHOUSE SHOW APARTMENT

| Kitchen/Living/Dining | 8.94m   | Х | 4.67m | 29'4"  | х  | 15'4" |
|-----------------------|---------|---|-------|--------|----|-------|
| Bedroom 1             | 5.69m   | х | 3.77m | 18'8"  | х  | 12'4" |
| Bedroom 2             | 3.92m   | х | 2.75m | 12'10" | х  | 9'0"  |
| Total Area            | 88.4 sq | m |       | 951 sq | ft |       |