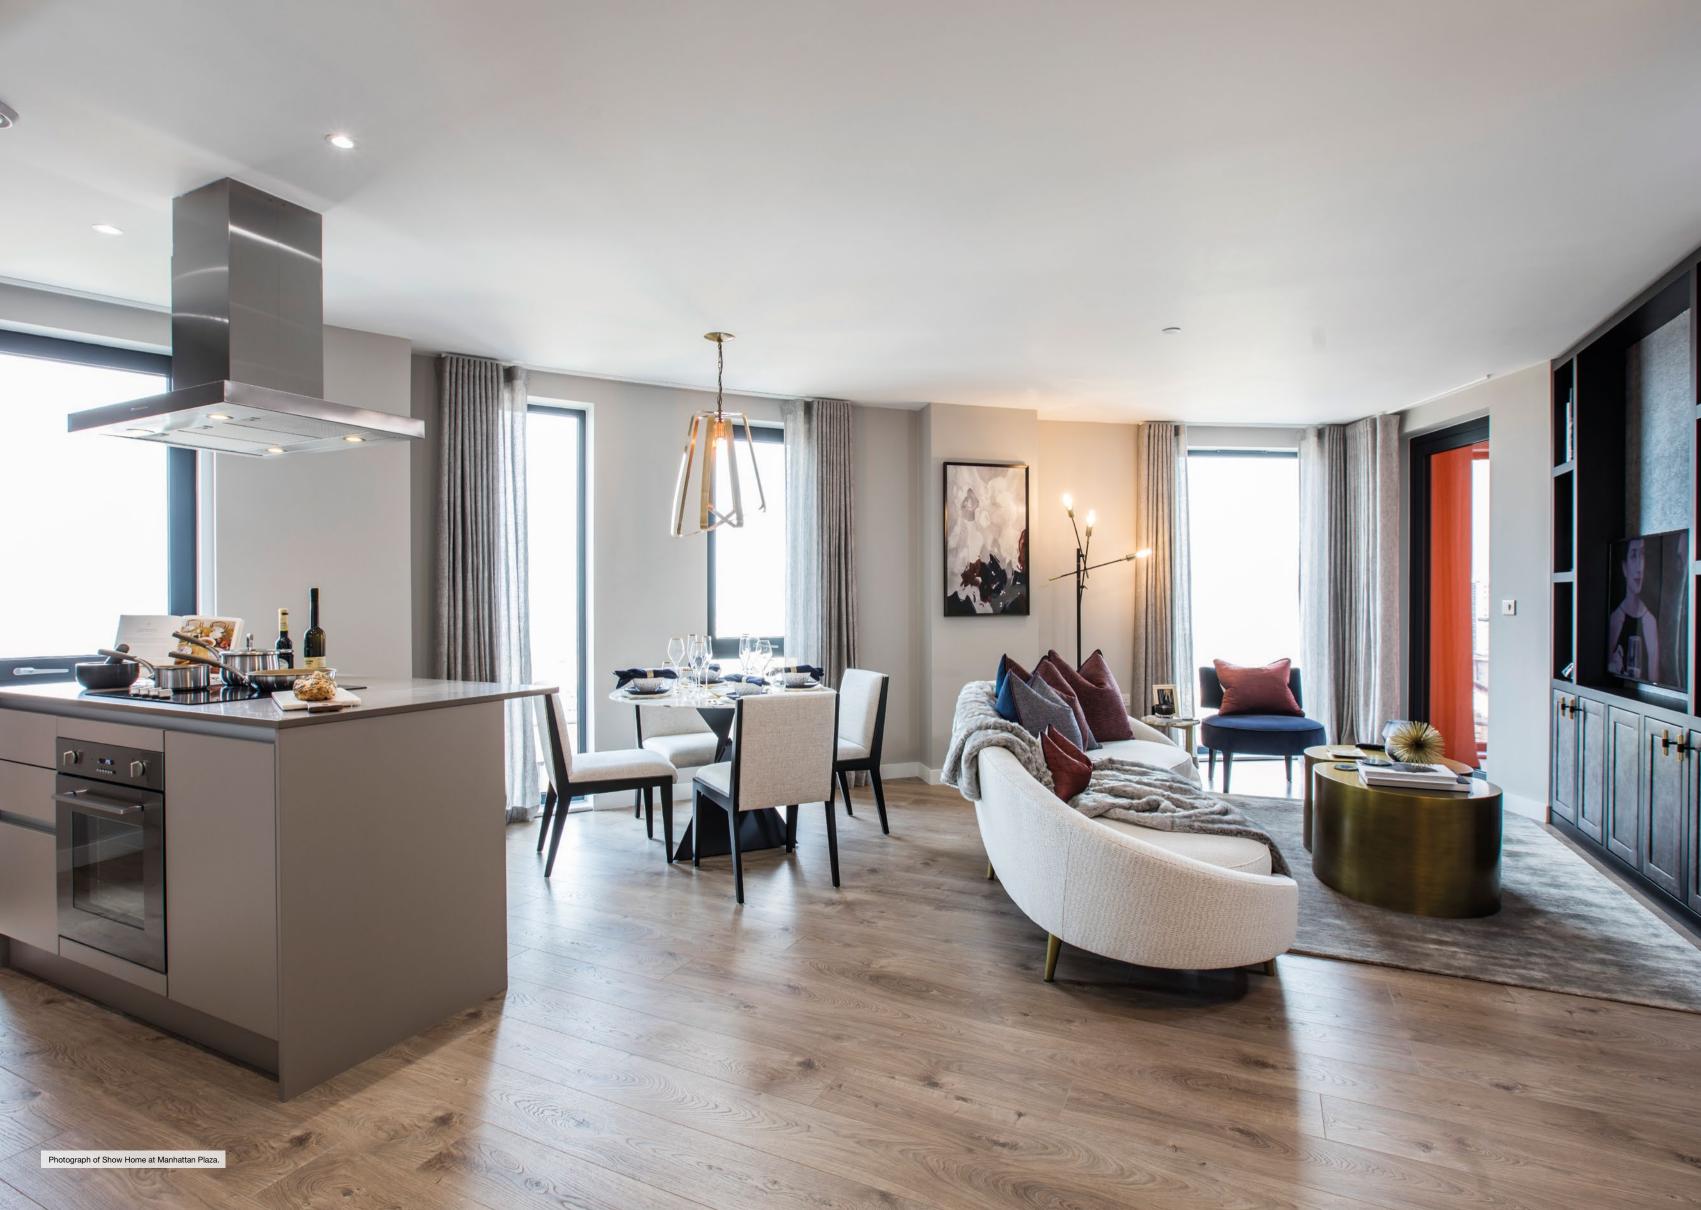

#### KITCHEN

- High specification handleless fitted units from London designer Urban Myth
- Stone worktops
- Fully integrated Smeg appliances: stainless steel oven, ceramic hob, dishwasher, fridge/freezer & washer/dryer with stainless steel extractor hood
- Glass splashback
- Feature lighting under wall units

#### FLOORING

- Kitchen, living room & hallway in premium que timber laminate
- Bedrooms carpeted in a warm, neutral colo