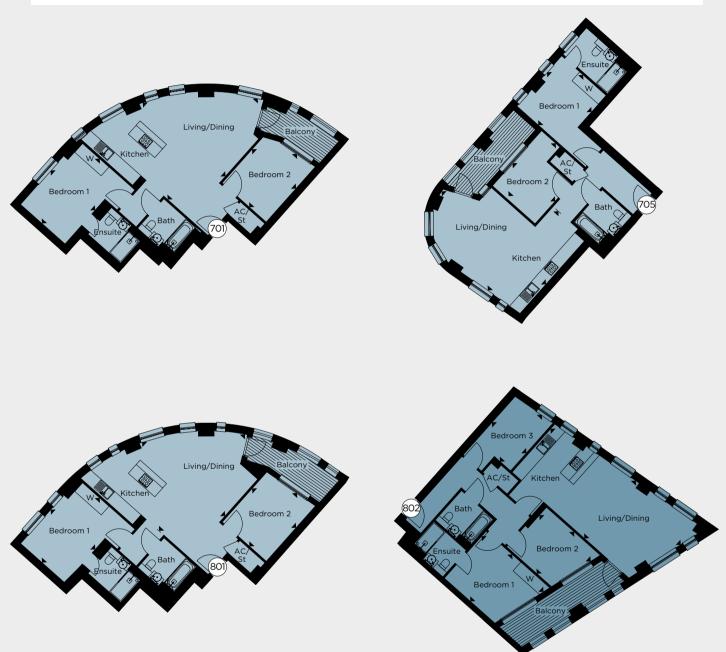

#### MT 701

| Total Area            | 78.7 sq | m |       | 847 so |
|-----------------------|---------|---|-------|--------|
| Bedroom 2             | 3.63m   | х | 3.00m | 11'11" |
| Bedroom 1             | 4.41m   | х | 3.03m | 14'6"  |
| Kitchen/Living/Dining | 6.89m   | х | 5.63m | 22'7"  |
|                       |         |   |       |        |

#### MANHATTAN TOWER

| Total Area            | 77.2 sq | m |       | 831 so | 1 ft |       | Bedroom 3<br><b>Total Area</b> | 3.19m<br>87.9 sq |   | 2.34m | 10'6"<br><b>947 sq</b> | ~ |        |  |
|-----------------------|---------|---|-------|--------|------|-------|--------------------------------|------------------|---|-------|------------------------|---|--------|--|
| Bedroom 2             | 3.63m   |   | 3.00m | 11'11" |      |       | Bedroom 2                      |                  |   | 2.85m |                        |   | •      |  |
|                       |         |   | 0.00  |        |      | 0140" |                                |                  |   |       |                        |   |        |  |
| Bedroom 1             | 4.41m   | x | 3 03m | 14'6"  | х    | 9'11" | Bedroom 1                      | 4 00m            | х | 3.20m | 13'1"                  | х | 10'6"  |  |
| Kitchen/Living/Dining | 5.67m   | х | 5.65m | 18'7"  | х    | 18'6" | Kitchen/Living/Dining          | 8.99m            | х | 3.93m | 29'6"                  | х | 12'11" |  |
| MT 801                |         |   |       |        |      |       | MT 802                         |                  |   |       |                        |   |        |  |

#### MT 705

| sq |   | 310   | Total Area            | 71.4 sq |   |       | 769 sq |   | 30    |
|----|---|-------|-----------------------|---------|---|-------|--------|---|-------|
| 1" | v | 9'10" | Bedroom 2             | 3 75m   | v | 2.90m | 12'/"  | v | 9'6"  |
| "  | х | 9'11" | Bedroom 1             | 3.42m   | х | 3.03m | 11'3"  | х | 9'11" |
| "  | Х | 18'6" | Kitchen/Living/Dining | 7.13m   | х | 5.40m | 23'5"  | х | 17'9" |

#### MT 805

| Kitchen/Living/Dining | 7.13m   | х | 5.40m | 23'5"  | х    | 17'9" |
|-----------------------|---------|---|-------|--------|------|-------|
| Bedroom 1             | 3.42 m  | х | 3.03m | 11'3"  | х    | 9'11" |
| Bedroom 2             | 3.75m   | х | 2.90m | 12'4"  | х    | 9'6"  |
| Total Area            | 71.6 sq | m |       | 771 so | l ft |       |

#### MT 901

| Kitchen/Living/Dining<br>Bedroom 1 |         |   | 3.03m |        |    |       |
|------------------------------------|---------|---|-------|--------|----|-------|
| Bedroom 2                          | 3.63m   | Х | 3.00m | 11'11" | х  | 9'10" |
| Total Area                         | 78.7 sq | m |       | 847 sq | ft |       |

#### MT 902

| Kitchen/Living/Dining | 8.99m   | х | 3.93m | 29'6"  | х  | 12'11" |
|-----------------------|---------|---|-------|--------|----|--------|
| Bedroom 1             | 4.00m   | х | 3.20m | 13'1"  | Х  | 10'6"  |
| Bedroom 2             | 3.32m   | х | 2.85m | 10'11" | х  | 9'4"   |
| Bedroom 3             | 3.19m   | х | 2.34m | 10'6"  | х  | 7'8"   |
| Total Area            | 87.9 sq | m |       | 947 sq | ft |        |