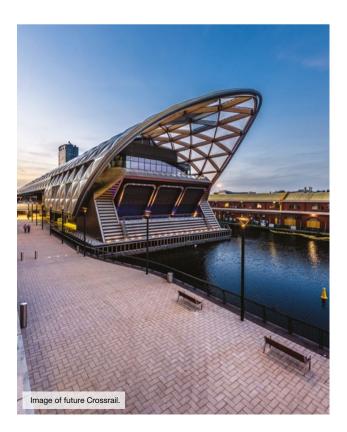

# MORE THAN A HIGHLY DESIRABLE HOME

The E14 Poplar neighbourhood is now more connected - and more poised to benefit from its location - than ever before. The landmark Canary Wharf Crossrail station, a gateway between Canary Wharf and Poplar, is just a few minutes' walk from Manhattan Plaza, and the arrival of Crossrail (Elizabeth Line) services will run to Bond Street in 13 minutes and Heathrow in 39 minutes, with peak-time trains every five minutes. Together with the Jubilee Line at Canary Wharf Underground station, and a DLR network with Bank, Stratford, and City Airport on its route - and the new Royal Docks quarter just four stops from Poplar DLR station - at Manhattan Plaza you are remarkably well-placed, whether for an evening in the West End, or for making a strategic investment.