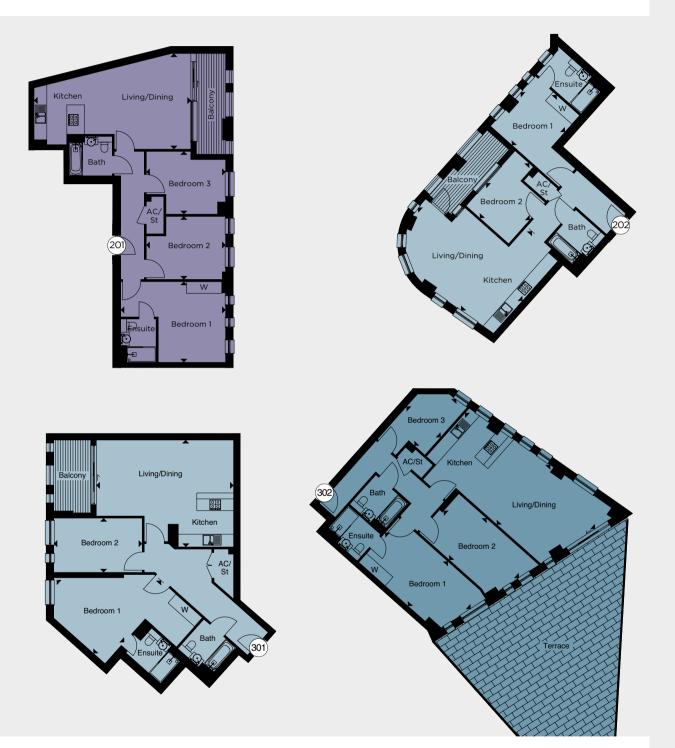

#### MADISON APARTMENTS

| MA 201                |         |   |             |        |   |        |
|-----------------------|---------|---|-------------|--------|---|--------|
| Kitchen/Living/Dining | 7.98m   | х | 4.87m       | 26'2"  | Х | 15'12" |
| Bedroom 1             | 5.44m   | х | 4.11m       | 17'10" | Х | 13'6"  |
| Bedroom 2             | 4.13m   | х | 3.22m       | 13'7"  | Х | 10'7"  |
| Bedroom 3             | 4.13m   | х | 3.20m       | 13'7"  | Х | 10'6"  |
| Total Area            | 93.9 sq | m | 1,010 sq ft |        |   |        |

#### MT 202

| Kitchen/Living/Dining | 7.13m     | х | 5.40m | 23'5"     | х | 17'9" |  |
|-----------------------|-----------|---|-------|-----------|---|-------|--|
| Bedroom 1             | 3.42m     | х | 3.03m | 11'3"     | х | 9'11" |  |
| Bedroom 2             | 3.75m     | х | 2.90m | 12'4"     | х | 9'6"  |  |
| Total Area            | 71.6 sq m |   |       | 771 sq ft |   |       |  |

#### **MANHATTAN TOWER**

| MT 301                |         |   |       |        |      |        |
|-----------------------|---------|---|-------|--------|------|--------|
| Kitchen/Living/Dining | 6.98m   | х | 5.45m | 22'11" | х    | 17'11" |
| Bedroom 1             | 5.06m   | х | 4.86m | 16'7"  | х    | 15'11" |
| Bedroom 2             | 4.50m   | х | 2.76m | 14'9"  | х    | 9'1"   |
| Total Area            | 91.7 sq | m |       | 987 sc | l ft |        |

#### **MANHATTAN TOWER**

| MT 302                |         |   |       |        |      |       |
|-----------------------|---------|---|-------|--------|------|-------|
| Kitchen/Living/Dining | 8.99m   | х | 4.08m | 29'6"  | х    | 13'5" |
| Bedroom 1             | 5.97m   | х | 3.05m | 19'7"  | х    | 10'0" |
| Bedroom 2             | 5.33m   | х | 2.85m | 17'6"  | х    | 9'4"  |
| Bedroom 3             | 3.19m   | х | 2.34m | 10'6"  | х    | 7'8"  |
| Total Area            | 98.3 sq | m |       | 1058   | sq 1 | ft    |
| Terrace Area          | 76.4 sq | m |       | 822 sc | q ft |       |
|                       |         |   |       |        |      |       |