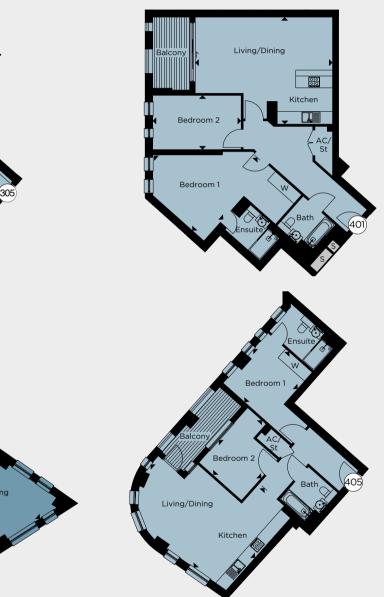

#### MT 305

| Total Area            | 71.4 sq | m |       | 769 s |
|-----------------------|---------|---|-------|-------|
| Bedroom 2             | 3.75m   | х | 2.90m | 12'4" |
| Bedroom 1             | 3.42m   | х | 3.03m | 11'3" |
| Kitchen/Living/Dining | 7.13m   | х | 5.40m | 23'5" |
|                       |         |   |       |       |

#### MT 401

| ) sq | ft |       | Total Area            | 91.7 sq | m |       | 987 sq | ft |        |
|------|----|-------|-----------------------|---------|---|-------|--------|----|--------|
| 4"   | х  | 9'6"  | Bedroom 2             | 4.50m   | х | 2.76m | 14'9"  | х  | 9'1"   |
| 3"   | Х  | 9'11" | Bedroom 1             | 5.06m   | Х | 4.86m | 16'7"  | х  | 15'11" |
| 5"   | х  | 17'9" | Kitchen/Living/Dining | 6.98m   | х | 5.45m | 22'11" | х  | 17'11" |
|      |    |       |                       |         |   |       |        |    |        |

#### **MANHATTAN TOWER**

|        |    |        | MT 405                |         |   |       |        |    |       |
|--------|----|--------|-----------------------|---------|---|-------|--------|----|-------|
| 29'6"  | х  | 12'11" | Kitchen/Living/Dining | 7.13m   | х | 5.40m | 23'5"  | Х  | 17'9" |
| 13'11" | Х  | 10'6"  | Bedroom 1             | 3.42m   | х | 3.03m | 11'3"  | х  | 9'11" |
| 11'6"  | Х  | 9'4"   | Bedroom 2             | 3.75m   | х | 2.90m | 12'4"  | х  | 9'6"  |
| 10'6"  | Х  | 7'8"   | Total Area            | 71.6 sq | m |       | 771 sq | ft |       |
| 944 sq | ft |        |                       |         |   |       |        |    |       |