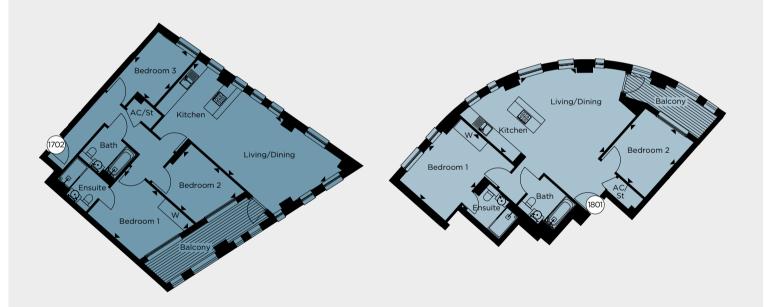

#### MT 1702

| Kitchen/Living/Dining<br>Bedroom 1 |         |   | 3.20m |        |    |
|------------------------------------|---------|---|-------|--------|----|
| Bedroom 2                          | 3.32m   | Х | 2.85m | 10'11" | Х  |
| Bedroom 3                          | 3.19m   | х | 2.35m | 10'6"  | Х  |
| Total Area                         | 88.3 sq | m |       | 951 sq | ft |

The dimensions given are accurate to within plus or minus two inches (50mm) from floor level and include wardrobe spaces where applicable. Indicates where measurements have been taken from. They are not intended to be used for carpet sizes, appliance space or items of furniture. Views shown are indicative and are for orientation purposes. The information is for general guidance only.

#### MANHATTAN TOWER

| M | T | 18 | 01 |
|---|---|----|----|
|   |   |    |    |

|   | Х | 7'9"   | Total Area            | 78.2 sq m |       | 842 sq ft |       |
|---|---|--------|-----------------------|-----------|-------|-----------|-------|
| , | Х | 9'4"   | Bedroom 2             | 3.63m x   | 3.00m | 11'11" x  | 9'10" |
|   | Х | 10'6"  | Bedroom 1             | 4.41m x   | 3.13m | 14'6" x   | 10'3" |
|   | х | 12'11" | Kitchen/Living/Dining | 6.52m x   | 5.63m | 21'5" x   | 18'6" |
|   |   |        |                       |           |       |           |       |

#### MT 1802

| Total Area            | 88.3 sq | m |       | 951 sq | ft |        |
|-----------------------|---------|---|-------|--------|----|--------|
| Bedroom 3             | 3.19m   | Х | 2.35m | 10'6"  | х  | 7'9"   |
| Bedroom 2             | 3.32m   | Х | 2.85m | 10'11" | х  | 9'4"   |
| Bedroom 1             | 4.11m   | Х | 3.20m | 13'6"  | х  | 10'6"  |
| Kitchen/Living/Dining | 8.99m   | х | 3.93m | 29'6"  | Х  | 12'11" |
|                       |         |   |       |        |    |        |