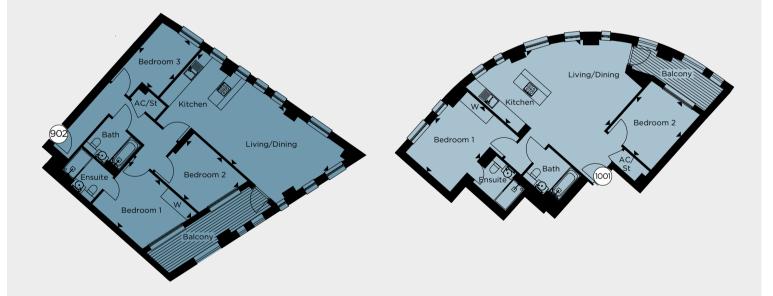

#### TOWNHOUSES

| TH 002                |            |       |            |        | TH 014                |         |     |       |         |      |       |
|-----------------------|------------|-------|------------|--------|-----------------------|---------|-----|-------|---------|------|-------|
| Kitchen/Living/Dining | 10.19m x   | 6.34m | 33'5" x    | 20'10" | Kitchen/Living/Dining | 8.22m   | х   | 8.10m | 26'12"  | х    | 26'7" |
| Bedroom 1             | 4.93m x    | 3.82m | 16'2" x    | 12'6"  | Bedroom 1             | 5.34m   | х   | 3.47m | 17'6"   | х    | 11'5" |
| Bedroom 2             | 4.84m x    | 4.08m | 15'11" x   | 13'5"  | Bedroom 2             | 3.79m   | х   | 2.76m | 12'5"   | х    | 9'1"  |
| Bedroom 3             | 3.45m x    | 3.10m | 11'4" x    | 10'2"  | Bedroom 3             | 3.79m   | Х   | 2.70m | 12'5"   | х    | 8'10" |
| Total Area            | 116.0 sq m |       | 1,249 sq f | t      | Total Area            | 113.1 s | q m |       | 1,217 s | sq f | t     |

#### MADISON APARTMENTS

| MA 201                |         |   |             |        |   |        |
|-----------------------|---------|---|-------------|--------|---|--------|
| Kitchen/Living/Dining | 7.98m   | х | 4.87m       | 26'2"  | Х | 15'12" |
| Bedroom 1             | 5.44m   | х | 4.11m       | 17'10" | Х | 13'6"  |
| Bedroom 2             | 4.13m   | х | 3.22m       | 13'7"  | Х | 10'7"  |
| Bedroom 3             | 4.13m   | х | 3.20m       | 13'7"  | Х | 10'6"  |
| Total Area            | 93.9 sq | m | 1,010 sq ft |        |   |        |

#### MT 202

| Kitchen/Living/Dining | 7.13m     | х | 5.40m | 23'5"     | х | 17'9" |  |
|-----------------------|-----------|---|-------|-----------|---|-------|--|
| Bedroom 1             | 3.42m     | х | 3.03m | 11'3"     | х | 9'11" |  |
| Bedroom 2             | 3.75m     | х | 2.90m | 12'4"     | х | 9'6"  |  |
| Total Area            | 71.6 sq m |   |       | 771 sq ft |   |       |  |