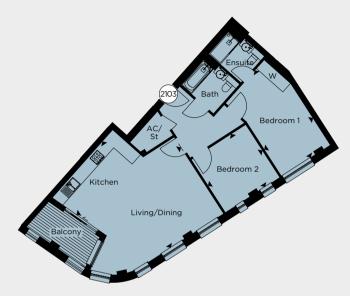

#### MT 2103

| Total Area            | 82.0 sq | m |       | 882 so | q ft |       |
|-----------------------|---------|---|-------|--------|------|-------|
| Bedroom 2             | 3.30m   | х | 3.21m | 10'10" | х    | 10'6" |
| Bedroom 1             | 5.27m   | х | 2.95m | 17'3"  | Х    | 9'8"  |
| Kitchen/Living/Dining | 6.70m   | х | 6.31m | 21'12" | х    | 20'8" |
| Kitchen/Livina/Dinina | 6 70m   | x | 6.31m | 21'12" | x    | 20'   |