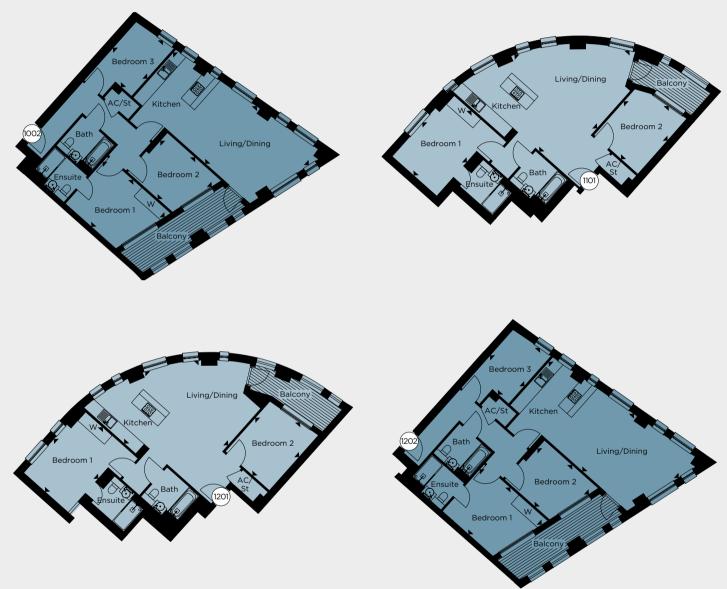

#### MT 2002

| Total Area            | 105.3 se | q m |       | 1,133 |
|-----------------------|----------|-----|-------|-------|
| Bedroom 2             | 4.16m    | х   | 3.03m | 13'8" |
| Bedroom 1             | 5.63m    | х   | 3.91m | 18'6" |
| Kitchen/Living/Dining | 10.38m   | х   | 5.86m | 34'1" |
|                       |          |     |       |       |

#### MT 1101

| 29'6" >  | x  | 12'11" | Kitchen/Living/Dining | 6.89m   | х | 5.63m | 22'7"  | х  | 18'6" |
|----------|----|--------|-----------------------|---------|---|-------|--------|----|-------|
| 13'1" >  | x  | 10'6"  | Bedroom 1             | 4.41m   | х | 3.03m | 14'6"  | х  | 9'11" |
| 10'11" > | x  | 9'4"   | Bedroom 2             | 3.63m   | Х | 3.00m | 11'11" | х  | 9'10" |
| 10'6" >  | x  | 7'8"   | Total Area            | 78.7 sq | m |       | 847 so | ft |       |
| 947 sq f | it |        |                       |         |   |       |        |    |       |

#### MT 1201

| Total Area            | 77.2 sq | m |       | 831 sq |
|-----------------------|---------|---|-------|--------|
| Bedroom 2             | 3.63m   | Х | 3.00m | 11'11" |
| Bedroom 1             | 4.41m   | х | 3.03m | 14'6"  |
| Kitchen/Living/Dining | 5.67m   | х | 5.65m | 18'7"  |

#### **MANHATTAN TOWER**

|  | <b>I</b> T | 12 | 02 |  |
|--|------------|----|----|--|
|  |            |    |    |  |

|      |       | Total Area            | 87.9 sq | m |       | 947 so | ft |        |
|------|-------|-----------------------|---------|---|-------|--------|----|--------|
| q ft |       | Bedroom 3             | 3.19m   | х | 2.34m | 10'6"  | х  | 7'8"   |
| "х   | 9'10" | Bedroom 2             | 3.32m   | х | 2.85m | 10'11" | х  | 9'4"   |
| Х    | 9'11" | Bedroom 1             | 4.00m   | х | 3.20m | 13'1"  | х  | 10'6"  |
| Х    | 18'6" | Kitchen/Living/Dining | 8.99m   | Х | 3.93m | 29'6"  | Х  | 12'11" |