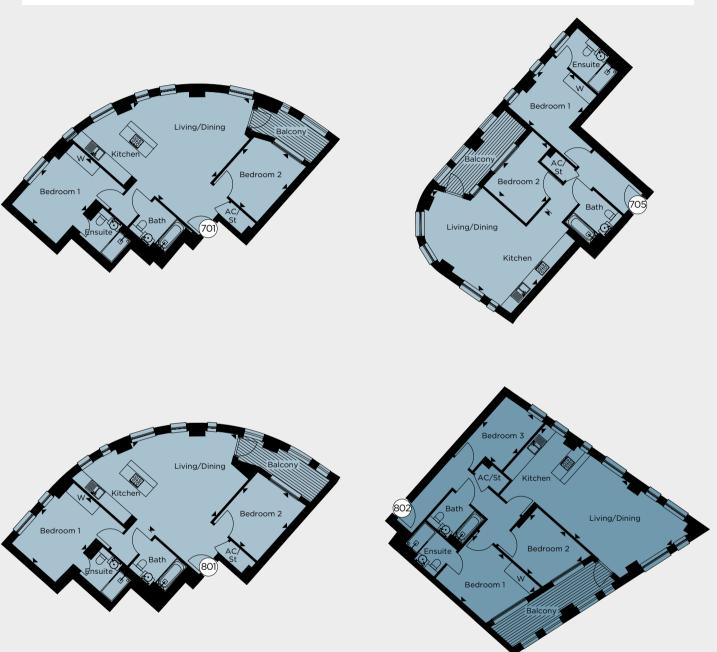

#### MT 701

| Total Area            | 78.7 sq | m |       | 847 so |
|-----------------------|---------|---|-------|--------|
| Bedroom 2             | 3.63m   | х | 3.00m | 11'11" |
| Bedroom 1             | 4.41m   | х | 3.03m | 14'6"  |
| Kitchen/Living/Dining | 6.89m   | х | 5.63m | 22'7"  |
|                       |         |   |       |        |

#### MT 705

| sq |   | 310   | Total Area            | 71.4 sq |   |       | 769 sq |   | 30    |
|----|---|-------|-----------------------|---------|---|-------|--------|---|-------|
| 1" | v | 9'10" | Bedroom 2             | 3 75m   | v | 2.90m | 12'/"  | v | 9'6"  |
| "  | х | 9'11" | Bedroom 1             | 3.42m   | х | 3.03m | 11'3"  | х | 9'11" |
| "  | Х | 18'6" | Kitchen/Living/Dining | 7.13m   | х | 5.40m | 23'5"  | х | 17'9" |

#### MT 805

| Kitchen/Living/Dining | 7.13m   | х | 5.40m | 23'5"  | х    | 17'9" |
|-----------------------|---------|---|-------|--------|------|-------|
| Bedroom 1             | 3.42 m  | х | 3.03m | 11'3"  | х    | 9'11" |
| Bedroom 2             | 3.75m   | х | 2.90m | 12'4"  | х    | 9'6"  |
| Total Area            | 71.6 sq | m |       | 771 so | l ft |       |

#### MT 901

| Kitchen/Living/Dining<br>Bedroom 1 |         |   | 3.03m |        |    |       |
|------------------------------------|---------|---|-------|--------|----|-------|
| Bedroom 2                          | 3.63m   | Х | 3.00m | 11'11" | х  | 9'10" |
| Total Area                         | 78.7 sq | m |       | 847 sq | ft |       |

#### MT 902

| Kitchen/Living/Dining | 8.99m   | х | 3.93m | 29'6"  | х  | 12'11" |
|-----------------------|---------|---|-------|--------|----|--------|
| Bedroom 1             | 4.00m   | х | 3.20m | 13'1"  | Х  | 10'6"  |
| Bedroom 2             | 3.32m   | х | 2.85m | 10'11" | х  | 9'4"   |
| Bedroom 3             | 3.19m   | х | 2.34m | 10'6"  | х  | 7'8"   |
| Total Area            | 87.9 sq | m |       | 947 sq | ft |        |