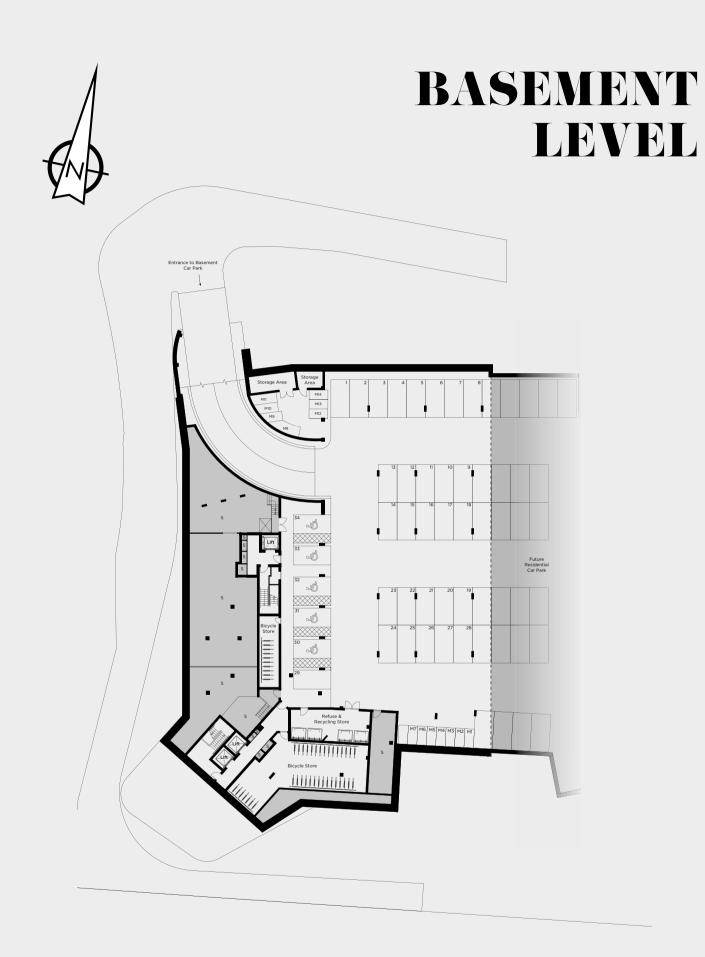

## **OVERALL DEVELOPMENT LAYOUT**

Blackwall DLR station 3 minutes walk

Canary Wharf & Future ( Crossrail station\* 10 minutes walk

Main Development Entrance

FUTURE RESIDENTIAL

Basement layout not to scale, for indication only. S = Services. Please note: basement car park will be further developed during construction of future residential. Car park for Manhattan Plaza shown.