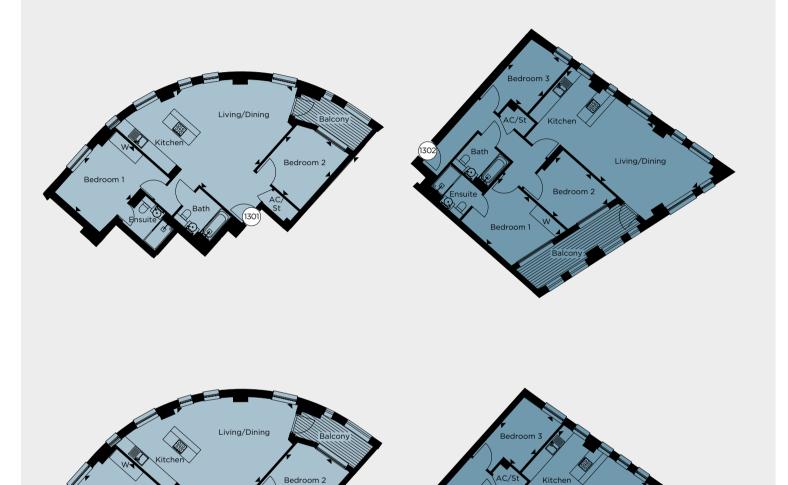

#### MT 1301

| Kitchen/Living/Dining | 6.89m   | х | 5.63m | 22'7"  | х  | 18'6" |
|-----------------------|---------|---|-------|--------|----|-------|
| Bedroom 1             | 4.41m   | х | 3.13m | 14'6"  | Х  | 10'3" |
| Bedroom 2             | 3.63m   | х | 3.00m | 11'11" | Х  | 9'10" |
| Total Area            | 79.0 sq | m |       | 851 sq | ft |       |

#### MT 1302

| Kitchen/Living/Dining | 8.99m   | х | 3.93m | 29'6"  | х  | 12'11" |
|-----------------------|---------|---|-------|--------|----|--------|
| Bedroom 1             | 4.11m   | х | 3.20m | 13'6"  | Х  | 10'6"  |
| Bedroom 2             | 3.32m   | х | 2.85m | 10'11" | х  | 9'4"   |
| Bedroom 3             | 3.19m   | х | 2.35m | 10'6"  | х  | 7'9"   |
| Total Area            | 88.3 sq | m |       | 951 sq | ft |        |