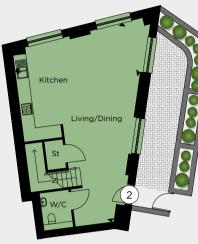

#### TOWNHOUSES

| TH 002                |            |       |            |        | TH 014                |         |     |       |         |      |       |
|-----------------------|------------|-------|------------|--------|-----------------------|---------|-----|-------|---------|------|-------|
| Kitchen/Living/Dining | 10.19m x   | 6.34m | 33'5" x    | 20'10" | Kitchen/Living/Dining | 8.22m   | х   | 8.10m | 26'12"  | х    | 26'7" |
| Bedroom 1             | 4.93m x    | 3.82m | 16'2" x    | 12'6"  | Bedroom 1             | 5.34m   | х   | 3.47m | 17'6"   | х    | 11'5" |
| Bedroom 2             | 4.84m x    | 4.08m | 15'11" x   | 13'5"  | Bedroom 2             | 3.79m   | х   | 2.76m | 12'5"   | х    | 9'1"  |
| Bedroom 3             | 3.45m x    | 3.10m | 11'4" x    | 10'2"  | Bedroom 3             | 3.79m   | Х   | 2.70m | 12'5"   | х    | 8'10" |
| Total Area            | 116.0 sq m |       | 1,249 sq f | t      | Total Area            | 113.1 s | q m |       | 1,217 s | sq f | t     |