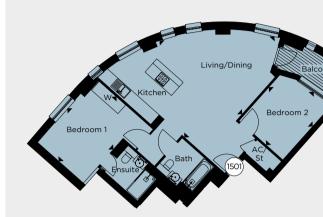

#### MT 1901

| Total Area            | 79.0 sq | m |       | 851 sq | ft |       |
|-----------------------|---------|---|-------|--------|----|-------|
| Bedroom 2             | 3.63m   | х | 3.00m | 11'11" | Х  | 9'10" |
| Bedroom 1             | 4.41m   | х | 3.13m | 14'6"  | Х  | 10'3" |
| Kitchen/Living/Dining | 6.89m   | х | 5.63m | 22'7"  | х  | 18'6" |
|                       |         |   |       |        |    |       |

#### **MANHATTAN TOWER**

| MT 1902               |         |   |       |        |    |        |
|-----------------------|---------|---|-------|--------|----|--------|
| Kitchen/Living/Dining | 8.99m   | х | 3.93m | 29'6"  | х  | 12'11" |
| Bedroom 1             | 4.11m   | х | 3.20m | 13'6"  | Х  | 10'6"  |
| Bedroom 2             | 3.32m   | х | 2.85m | 10'11" | Х  | 9'4"   |
| Bedroom 3             | 3.19m   | х | 2.35m | 10'6"  | Х  | 7'9"   |
| Total Area            | 88.3 sq | m |       | 951 sq | ft |        |