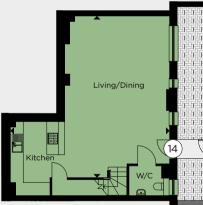

#### MADISON APARTMENTS

| MA 201                |         |   |             |        |   |        |
|-----------------------|---------|---|-------------|--------|---|--------|
| Kitchen/Living/Dining | 7.98m   | х | 4.87m       | 26'2"  | Х | 15'12" |
| Bedroom 1             | 5.44m   | х | 4.11m       | 17'10" | Х | 13'6"  |
| Bedroom 2             | 4.13m   | х | 3.22m       | 13'7"  | Х | 10'7"  |
| Bedroom 3             | 4.13m   | х | 3.20m       | 13'7"  | Х | 10'6"  |
| Total Area            | 93.9 sq | m | 1,010 sq ft |        |   |        |