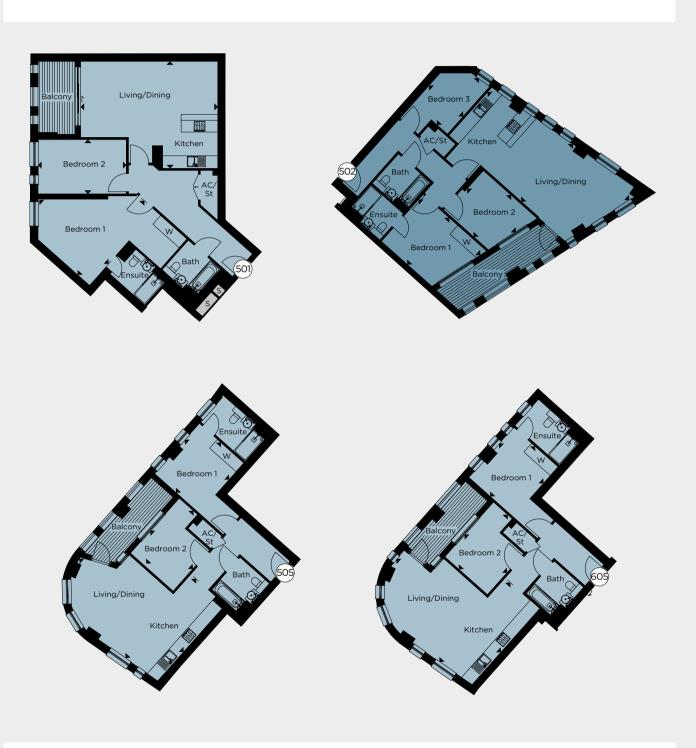

#### MT 501

| Total Area            | 91.7 sq | m |       | 987 sq ft |   |        |  |  |
|-----------------------|---------|---|-------|-----------|---|--------|--|--|
| Bedroom 2             | 4.50m   | х | 2.76m | 14'9"     | х | 9'1"   |  |  |
| Bedroom 1             | 5.06m   | х | 4.86m | 16'7"     | х | 15'11" |  |  |
| Kitchen/Living/Dining | 6.98m   | х | 5.45m | 22'11"    | Х | 17'11" |  |  |
|                       |         |   |       |           |   |        |  |  |

#### MT 502

| Kitchen/Living/Dining | 8.99m   | х | 3.93m | 29'6"  | х  | 12'11" |
|-----------------------|---------|---|-------|--------|----|--------|
| Bedroom 1             | 4.23m   | х | 3.20m | 13'11" | х  | 10'6"  |
| Bedroom 2             | 3.51m   | х | 2.85m | 11'6"  | х  | 9'4"   |
| Bedroom 3             | 3.19m   | х | 2.34m | 10'6"  | х  | 7'8"   |
| Total Area            | 87.7 sq | m |       | 944 sq | ft |        |

#### MT 505

| Kitchen/Living/Dining | 7.13m   | х | 5.40m  | 23'5" | х | 17'9" |
|-----------------------|---------|---|--------|-------|---|-------|
| Bedroom 1             | 3.42m   | х | 3.03m  | 11'3" | х | 9'11" |
| Bedroom 2             | 3.75m   | х | 2.90m  | 12'4" | х | 9'6"  |
| Total Area            | 71.4 sq |   | 769 so | l ft  |   |       |

#### MT 605

| Kitchen/Living/Dining | 7.13m   | х | 5.40m | 23'5"  | х    | 17'9" |
|-----------------------|---------|---|-------|--------|------|-------|
| Bedroom 1             | 3.42m   | х | 3.03m | 11'3"  | х    | 9'11" |
| Bedroom 2             | 3.75m   | х | 2.90m | 12'4"  | х    | 9'6"  |
| Total Area            | 71.6 sq | m |       | 771 so | q ft |       |