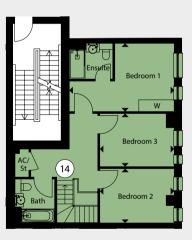

#### TOWNHOUSES

| TH 002                |            |       |            |        | TH 014                |         |     |       |         |      |       |
|-----------------------|------------|-------|------------|--------|-----------------------|---------|-----|-------|---------|------|-------|
| Kitchen/Living/Dining | 10.19m x   | 6.34m | 33'5" x    | 20'10" | Kitchen/Living/Dining | 8.22m   | х   | 8.10m | 26'12"  | х    | 26'7" |
| Bedroom 1             | 4.93m x    | 3.82m | 16'2" x    | 12'6"  | Bedroom 1             | 5.34m   | х   | 3.47m | 17'6"   | х    | 11'5" |
| Bedroom 2             | 4.84m x    | 4.08m | 15'11" x   | 13'5"  | Bedroom 2             | 3.79m   | х   | 2.76m | 12'5"   | х    | 9'1"  |
| Bedroom 3             | 3.45m x    | 3.10m | 11'4" x    | 10'2"  | Bedroom 3             | 3.79m   | Х   | 2.70m | 12'5"   | х    | 8'10" |
| Total Area            | 116.0 sq m |       | 1,249 sq f | t      | Total Area            | 113.1 s | q m |       | 1,217 s | sq f | t     |