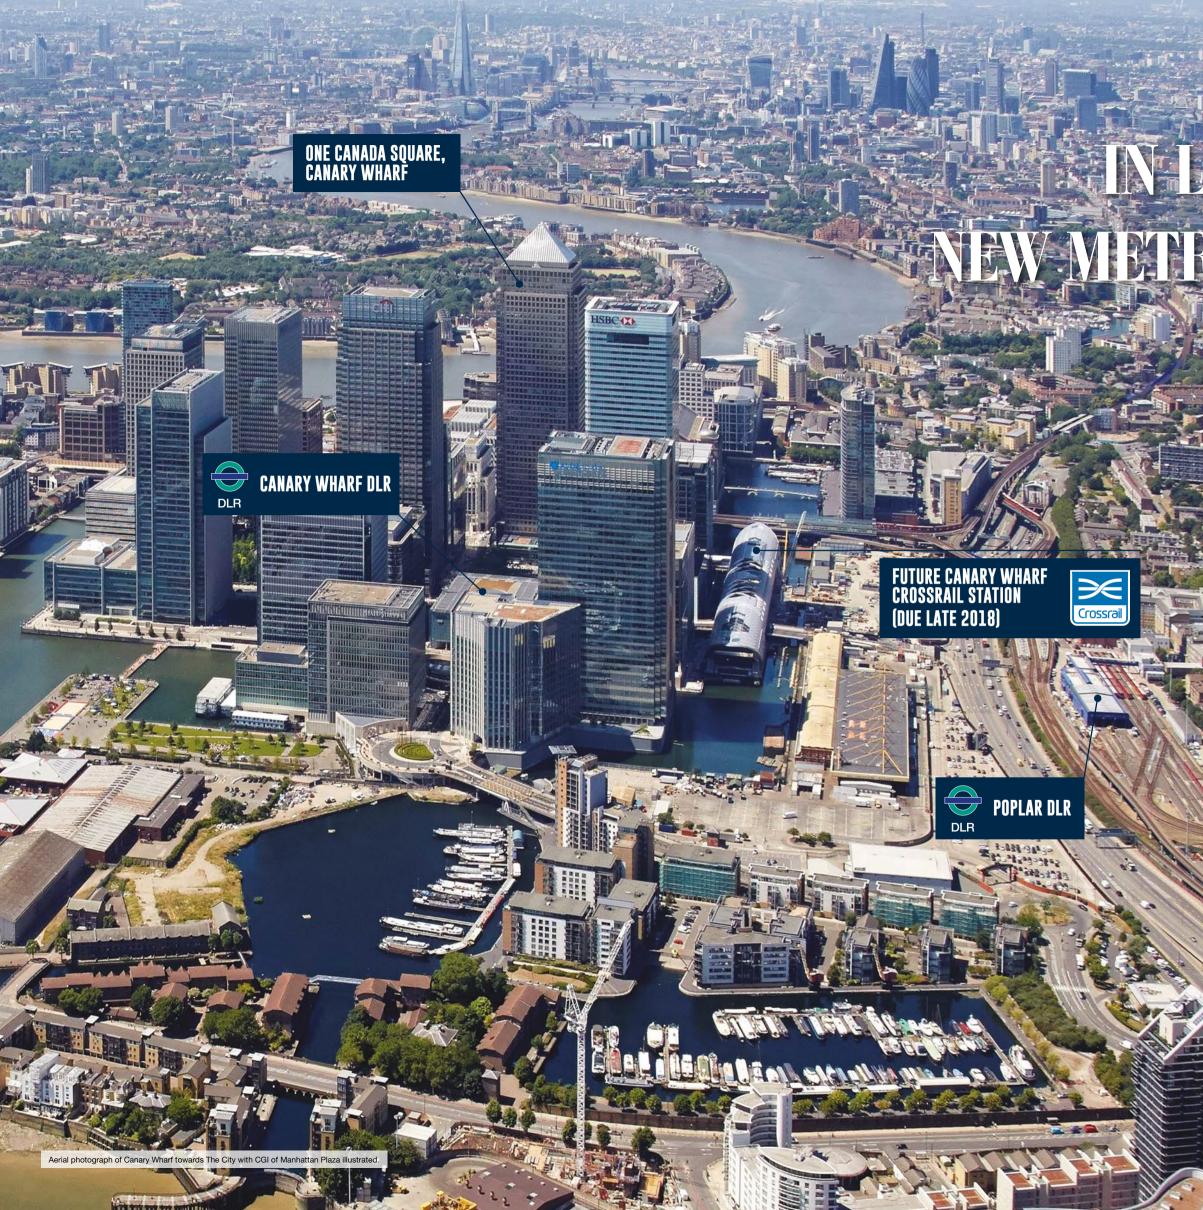

# IN LONDON'S NEW METROPOLITAN CITY

BLACKWALL DLR

DLR

# MORE THAN A HIGHLY DESIRABLE HOME

The E14 Poplar neighbourhood is now more connected - and more poised to benefit from its location - than ever before. The landmark Canary Wharf Crossrail station, a gateway between Canary Wharf and Poplar, is just a few minutes' walk from Manhattan Plaza, and the arrival of Crossrail (Elizabeth Line) services will run to Bond Street in 13 minutes and Heathrow in 39 minutes, with peak-time trains every five minutes. Together with the Jubilee Line at Canary Wharf Underground station, and a DLR network with Bank, Stratford, and City Airport on its route - and the new Royal Docks quarter just four stops from Poplar DLR station - at Manhattan Plaza you are remarkably well-placed, whether for an evening in the West End, or for making a strategic investment.